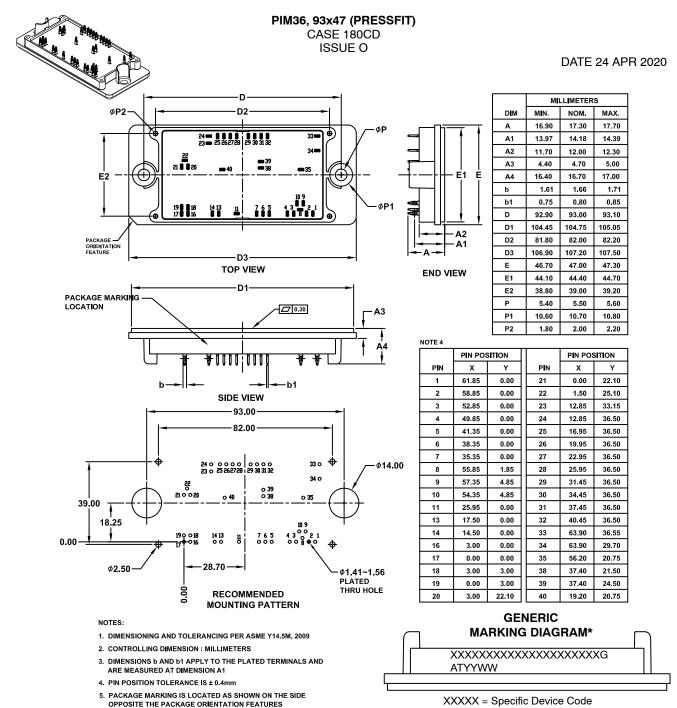

XXXXX = Specific Device Code G = Pb-Free Package

= Assembly & Test Site Code AT

YYWW= Year and Work Week Code \*This information is generic. Please refer to device data

sheet for actual part marking. Pb-Free indicator, "G" or microdot " • ", may or may not be present. Some products may not follow the Generic Marking.

| DOCUMENT NUMBER: | 98AON20719H             | Electronic versions are uncontrolled except when accessed directly from<br>Printed versions are uncontrolled except when stamped "CONTROLLED of the control of |             |
|------------------|-------------------------|---------------------------------------------------------------------------------------------------------------------------------------------------------------------------------------------------------------