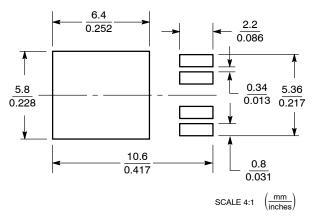

RECOMMENDED SOLDERING FOOTPRINT\*

\*For additional information on our Pb–Free strategy and soldering details, please download the **onsemi** Soldering and Mounting Techniques Reference Manual, <u>SOLDERRM/D</u>.