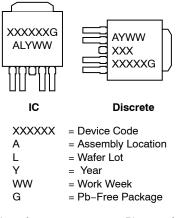

GENERIC MARKING DIAGRAMS\*

\*This information is generic. Please refer to device data sheet for actual part marking. Pb-Free indicator, "G" or microdot "•", may or may not be present.

| DOCUMENT NUMBER:                                                                                                                                                                                                                                                                                                                                                                                                                                                                                                                                                    | 98AON12855D          | Electronic versions are uncontrolled except when accessed directly from the Document Repository.<br>Printed versions are uncontrolled except when stamped "CONTROLLED COPY" in red. |  |  |  |  |
|---------------------------------------------------------------------------------------------------------------------------------------------------------------------------------------------------------------------------------------------------------------------------------------------------------------------------------------------------------------------------------------------------------------------------------------------------------------------------------------------------------------------------------------------------------------------|----------------------|-------------------------------------------------------------------------------------------------------------------------------------------------------------------------------------|--|--|--|--|
| DESCRIPTION:                                                                                                                                                                                                                                                                                                                                                                                                                                                                                                                                                        | DPAK-5 CENTER LEAD C | PAK-5 CENTER LEAD CROP                                                                                                                                                              |  |  |  |  |
| onsemi and ONSEM), are trademarks of Semiconductor Components Industries, LLC dba onsemi or its subsidiaries in the United States and/or other countries. onsemi reserves the right to make changes without further notice to any products herein. onsemi makes no warranty, representation or guarantee regarding the suitability of its products for any particular purpose, nor does onsemi assume any liability arising out of the application or use of any product or circuit, and specifically disclaims any and all liability, including without limitation |                      |                                                                                                                                                                                     |  |  |  |  |