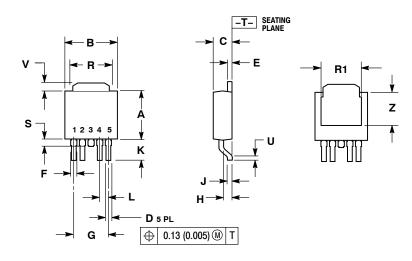

## **ONSEMI**

SCALE 1:1

DPAK-5, CENTER LEAD CROP CASE 175AA ISSUE B

DATE 15 MAY 2014

NOTES: 1. DIMENSIONING AND TOLERANCING PER ANSI Y14.5M, 1982. 2. CONTROLLING DIMENSION: INCH.

|     | INCHES    |           | MILLIMETERS |          |  |
|-----|-----------|-----------|-------------|----------|--|
| DIM | MIN       | MAX       | MIN         | MAX      |  |
| Α   | 0.235     | 0.245     | 5.97        | 6.22     |  |
| в   | 0.250     | 0.265     | 6.35        | 6.73     |  |
| С   | 0.086     | 0.094     | 2.19        | 2.38     |  |
| D   | 0.020     | 0.028     | 0.51        | 0.71     |  |
| Е   | 0.018     | 0.023     | 0.46        | 0.58     |  |
| F   | 0.024     | 0.032     | 0.61        | 0.81     |  |
| G   | 0.180 BSC |           | 4.56 BSC    |          |  |
| н   | 0.034     | 0.040     | 0.87        | 1.01     |  |
| J   | 0.018     | 0.023     | 0.46        | 0.58     |  |
| К   | 0.102     | 0.114     | 2.60        | 2.89     |  |
| L   | 0.045     | 0.045 BSC |             | 1.14 BSC |  |
| R   | 0.170     | 0.190     | 4.32        | 4.83     |  |
| R1  | 0.185     | 0.210     | 4.70        | 5.33     |  |
| S   | 0.025     | 0.040     | 0.63        | 1.01     |  |
| U   | 0.020     |           | 0.51        |          |  |
| V   | 0.035     | 0.050     | 0.89        | 1.27     |  |
| Z   | 0.155     | 0.170     | 3.93        | 4.32     |  |