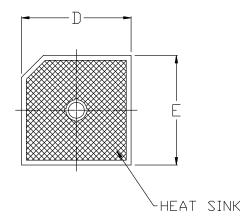

## NOTES:

- DIMENSIONING AND TOLERANCING CONFORM TO ASME Y14.5-2018.
- 2. ALL DIMENSION ARE IN MILLIMETERS.

| DIM | MILLIMETERS |        |        |  |
|-----|-------------|--------|--------|--|
|     | MIN.        | N□M.   | MAX.   |  |
| А   | 21,500      | 23.000 | 24.500 |  |
| A1  | 13,270 REF  |        |        |  |
| A2  | 10.970      | 11.100 | 11.230 |  |
| ØΡ  | 5,080       | 5.335  | 5,590  |  |
| ØP1 | 1.780 REF   |        |        |  |
| ØP2 | 2.360 REF   |        |        |  |
| D   | 28.500      | 28.750 | 29.000 |  |
| E   | 28.500      | 28.750 | 29.000 |  |
| b   | 6.350 TYP   |        |        |  |
| _   | 0.760       | 0.810  | 0,860  |  |
| е   | 13,300      | 14.300 | 15.300 |  |
| e1  | 17.100      | 18,100 | 19.100 |  |
| e2  | 15,500      | 16.550 | 17.600 |  |

## NOTES:

- 1. DIMENSIONING AND TOLERANCING CONFORM TO ASME Y14.5-2018.
- 2. ALL DIMENSION ARE IN MILLIMETERS.

| DIM | MILLIMETERS |        |        |  |
|-----|-------------|--------|--------|--|
|     | MIN.        | N□M.   | MAX.   |  |
| А   | 30.500      |        |        |  |
| A1  | 19,270 REF  |        |        |  |
| A2  | 10.970      | 11.100 | 11.230 |  |
| ØΡ  | 5.080       | 5.335  | 5.590  |  |
| D   | 28.500      | 28.750 | 29.000 |  |
| E   | 28.500      | 28.750 | 29.000 |  |
| b   | 0.970       | 1.020  | 1.070  |  |
| е   | 17.100      | 18.100 | 19.100 |  |
| e1  | 17.100      | 18,100 | 19,100 |  |
| e2  | 10.400      | 11.400 | 12.400 |  |