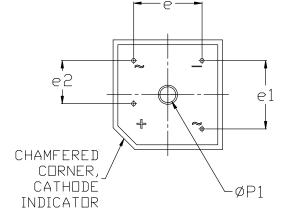

## GBPC4 28.75x28.75x11.10, MODEL 1 CASE 160AD ISSUE C

**DATE 15 NOV 2023** 

## NOTES:

- DIMENSIONING AND TOLERANCING CONFORM TO ASME Y14.5-2018.
- 2. ALL DIMENSION ARE IN MILLIMETERS.

| DIM | MILLIMETERS |        |        |  |
|-----|-------------|--------|--------|--|
|     | MIN.        | N□M.   | MAX.   |  |
| А   | 21,500      | 23.000 | 24.500 |  |
| A1  | 13,270 REF  |        |        |  |
| A2  | 10.970      | 11.100 | 11.230 |  |
| ØΡ  | 5,080       | 5.335  | 5,590  |  |
| ØP1 | 1.780 REF   |        |        |  |
| ØP2 | 2.360 REF   |        |        |  |
| D   | 28.500      | 28.750 | 29.000 |  |
| E   | 28.500      | 28.750 | 29.000 |  |
| b   | 6.350 TYP   |        |        |  |
| _   | 0.760       | 0.810  | 0,860  |  |
| е   | 13,300      | 14.300 | 15.300 |  |
| e1  | 17.100      | 18,100 | 19.100 |  |
| e2  | 15,500      | 16.550 | 17.600 |  |