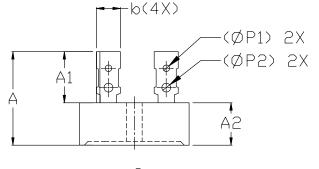

## NOTES:

- DIMENSIONING AND TOLERANCING CONFORM TO ASME Y14.5-2018.
- 2. ALL DIMENSION ARE IN MILLIMETERS.

| DIM | MILLIMETERS |        |        |  |
|-----|-------------|--------|--------|--|
|     | MIN.        | N□M.   | MAX.   |  |
| А   | 21,500      | 23.000 | 24.500 |  |
| A1  | 13,270 REF  |        |        |  |
| A2  | 10.970      | 11.100 | 11.230 |  |
| ØΡ  | 5,080       | 5.335  | 5,590  |  |
| ØP1 | 1.780 REF   |        |        |  |
| ØP2 | 2.360 REF   |        |        |  |
| D   | 28.500      | 28.750 | 29.000 |  |
| E   | 28.500      | 28.750 | 29.000 |  |
| b   | 6.350 TYP   |        |        |  |
| _   | 0.760       | 0.810  | 0,860  |  |
| е   | 13,300      | 14.300 | 15.300 |  |
| e1  | 17.100      | 18,100 | 19.100 |  |
| e2  | 15,500      | 16.550 | 17.600 |  |

## NOTES:

- 1. DIMENSIONING AND TOLERANCING CONFORM TO ASME Y14.5-2018.
- 2. ALL DIMENSION ARE IN MILLIMETERS.

| DIM | MILLIMETERS |        |        |  |
|-----|-------------|--------|--------|--|
|     | MIN.        | N□M.   | MAX.   |  |
| А   | 30.500      |        |        |  |
| A1  | 19,270 REF  |        |        |  |
| A2  | 10.970      | 11.100 | 11.230 |  |
| ØΡ  | 5.080       | 5.335  | 5.590  |  |
| D   | 28.500      | 28.750 | 29.000 |  |
| E   | 28.500      | 28.750 | 29.000 |  |
| b   | 0.970       | 1.020  | 1.070  |  |
| е   | 17.100      | 18.100 | 19.100 |  |
| e1  | 17.100      | 18,100 | 19,100 |  |
| e2  | 10.400      | 11.400 | 12.400 |  |