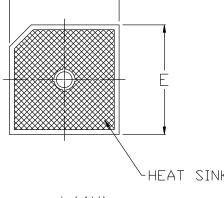

## NOTES:

- 1. DIMENSIONING AND TOLERANCING CONFORM TO ASME Y14.5-2018.
- 2. ALL DIMENSION ARE IN MILLIMETERS.

| DIM | MILLIMETERS |        |        |  |
|-----|-------------|--------|--------|--|
|     | MIN.        | N□M.   | MAX.   |  |
| А   | 30.500      |        |        |  |
| A1  | 19,270 REF  |        |        |  |
| A2  | 10.970      | 11.100 | 11.230 |  |
| ØΡ  | 5.080       | 5.335  | 5.590  |  |
| D   | 28.500      | 28.750 | 29.000 |  |
| E   | 28.500      | 28.750 | 29.000 |  |
| b   | 0.970       | 1.020  | 1.070  |  |
| е   | 17.100      | 18.100 | 19.100 |  |
| e1  | 17.100      | 18,100 | 19,100 |  |
| e2  | 10.400      | 11.400 | 12.400 |  |