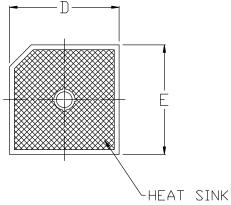

## NOTES:

- DIMENSIONING AND TOLERANCING CONFORM TO ASME Y14.5-2018.
- 2. ALL DIMENSION ARE IN MILLIMETERS.

| DIM | MILLIMETERS |        |        |  |
|-----|-------------|--------|--------|--|
|     | MIN.        | N□M.   | MAX.   |  |
| А   | 21,500      | 23.000 | 24.500 |  |
| A1  | 13,270 REF  |        |        |  |
| A2  | 10.970      | 11.100 | 11.230 |  |
| ØΡ  | 5,080       | 5.335  | 5,590  |  |
| ØP1 | 1.780 REF   |        |        |  |
| ØP2 | 2.360 REF   |        |        |  |
| D   | 28.500      | 28.750 | 29.000 |  |
| E   | 28.500      | 28.750 | 29.000 |  |
| b   | 6.350 TYP   |        |        |  |
| _   | 0.760       | 0.810  | 0,860  |  |
| е   | 13,300      | 14.300 | 15.300 |  |
| e1  | 17.100      | 18,100 | 19.100 |  |
| e2  | 15,500      | 16.550 | 17.600 |  |