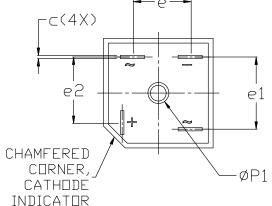

## NOTES:

- DIMENSIONING AND TOLERANCING CONFORM TO ASME Y14.5-2018.
- 2. ALL DIMENSION ARE IN MILLIMETERS.

| DIM | MILLIMETERS |        |        |  |
|-----|-------------|--------|--------|--|
|     | MIN.        | N□M.   | MAX.   |  |
| А   | 21,500      | 23.000 | 24.500 |  |
| A1  | 13,270 REF  |        |        |  |
| A2  | 10.970      | 11.100 | 11.230 |  |
| ØΡ  | 5,080       | 5.335  | 5,590  |  |
| ØP1 | 1.780 REF   |        |        |  |
| ØP2 | 2.360 REF   |        |        |  |
| D   | 28.500      | 28.750 | 29.000 |  |
| E   | 28.500      | 28.750 | 29.000 |  |
| b   | 6.350 TYP   |        |        |  |
| _   | 0.760       | 0.810  | 0,860  |  |
| е   | 13,300      | 14.300 | 15.300 |  |
| e1  | 17.100      | 18,100 | 19.100 |  |
| e2  | 15,500      | 16.550 | 17.600 |  |

| DOCUMENT NUMBER: | 98AON13489G                      | Electronic versions are uncontrolled except when accessed directly from the Document Repository.<br>Printed versions are uncontrolled except when stamped "CONTROLLED COPY" in red. |             |
|------------------|----------------------------------|-------------------------------------------------------------------------------------------------------------------------------------------------------------------------------------|-------------|
| DESCRIPTION:     | GBPC4 28.75x28.75x11.10, MODEL 1 |                                                                                                                                                                                     | PAGE 1 OF 2 |