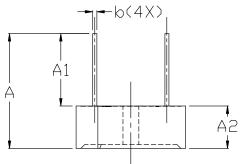

## NOTES:

- 1. DIMENSIONING AND TOLERANCING CONFORM TO ASME Y14.5-2018.
- 2. ALL DIMENSION ARE IN MILLIMETERS.

| DIM | MILLIMETERS |        |        |  |
|-----|-------------|--------|--------|--|
|     | MIN.        | N□M.   | MAX.   |  |
| А   | 30.500      |        |        |  |
| A1  | 19,270 REF  |        |        |  |
| A2  | 10.970      | 11.100 | 11.230 |  |
| ØΡ  | 5.080       | 5.335  | 5.590  |  |
| D   | 28.500      | 28.750 | 29.000 |  |
| E   | 28.500      | 28.750 | 29.000 |  |
| b   | 0.970       | 1.020  | 1.070  |  |
| е   | 17.100      | 18.100 | 19.100 |  |
| e1  | 17.100      | 18,100 | 19,100 |  |
| e2  | 10.400      | 11.400 | 12.400 |  |

| DOCUMENT NUMBER: | 98AON13489G                      | Electronic versions are uncontrolled except when accessed directly from the Document Repository.<br>Printed versions are uncontrolled except when stamped "CONTROLLED COPY" in red. |             |
|------------------|----------------------------------|-------------------------------------------------------------------------------------------------------------------------------------------------------------------------------------|-------------|
| DESCRIPTION:     | GBPC4 28.75x28.75x11.10, MODEL 2 |                                                                                                                                                                                     | PAGE 2 OF 2 |