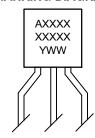

## GENERIC MARKING DIAGRAM\*

XXXX = Specific Device Code A = Assembly Location

Y = Year WW = Work Week

\*This information is generic. Please refer to device data sheet for actual part marking. Pb-Free indicator, "G" or microdot "•", may or may not be present. Some products may

not follow the Generic Marking.

| DOCUMENT NUMBER: | 98AON29250H         | Electronic versions are uncontrolled except when accessed directly from the Document Repository.<br>Printed versions are uncontrolled except when stamped "CONTROLLED COPY" in red. |             |
|------------------|---------------------|-------------------------------------------------------------------------------------------------------------------------------------------------------------------------------------|-------------|
| DESCRIPTION:     | TO-92 3LD 4.75X4.80 |                                                                                                                                                                                     | PAGE 1 OF 1 |