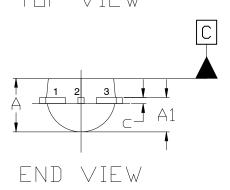

## NOTES:

- 1. DIMENSIONING AND TOLERANCING PER ASME Y14.5M, 2009.
- 2. CONTROLLING DIMENSION: MILLIMETERS
- 3. DIMENSIONS ARE EXCLUSIVE OF BURRS, MOLD FLASH, GATE REMAINS AND TIE BAR PROTRUSIONS.

|     | MILLIMETERS |       |       |  |
|-----|-------------|-------|-------|--|
| DIM | MIN.        | N□M.  | MAX.  |  |
| Α   | 3.05        | 3.60  | 4.19  |  |
| A1  | 2.13        | 2.50  | 2.88  |  |
| b   | 0.36        | 0.46  | 0.56  |  |
| C   | 0.30        | 0.40  | 0.52  |  |
| D   | 4.32        | 4.75  | 5,20  |  |
| E   | 4.32        | 4.80  | 5,33  |  |
| е   | 2.54 BSC    |       |       |  |
| L   | 10.50       | 11.75 | 13.00 |  |
| L2  | 2.54        |       | 3,44  |  |