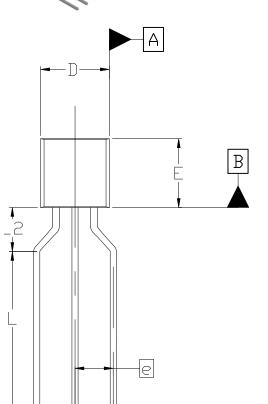

## NOTES:

- 1. DIMENSIONING AND TOLERANCING PER ASME Y14.5M, 2009.
- 2. CONTROLLING DIMENSION: MILLIMETERS
- 3. DIMENSIONS ARE EXCLUSIVE OF BURRS, MOLD FLASH, GATE REMAINS AND TIE BAR PROTRUSIONS.

|     | MILLIMETERS |       |       |  |
|-----|-------------|-------|-------|--|
| DIM | MIN.        | N□M.  | MAX.  |  |
| Α   | 3.05        | 3.60  | 4.19  |  |
| A1  | 2.13        | 2.50  | 2.88  |  |
| b   | 0.36        | 0.46  | 0.56  |  |
| C   | 0.30        | 0.40  | 0.52  |  |
| D   | 4.32        | 4.75  | 5,20  |  |
| E   | 4.32        | 4.80  | 5,33  |  |
| е   | 2.54 BSC    |       |       |  |
| L   | 10.50       | 11.75 | 13.00 |  |
| L2  | 2.54        |       | 3,44  |  |