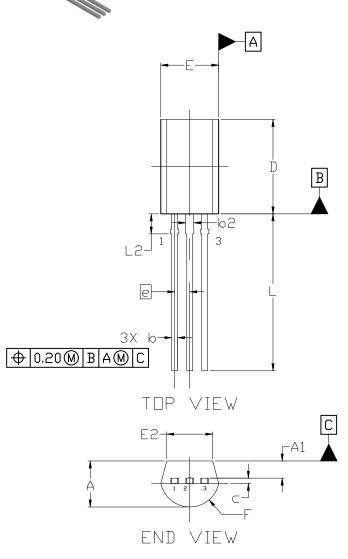

## NOTES:

- DIMENSIONING AND TOLERANCING PER ASME Y14.5M, 2009.
- 2. CONTROLLING DIMENSION: MILLIMETERS
- DIMENSIONS ARE EXCLUSIVE OF BURRS, MOLD FLASH, GATE REMAINS AND TIE BAR PROTRUSIONS.
- 4. DIMENSION 6 AND 62 DOES NOT INCLUDE DAMBAR PROTRUSION.
  DIMENSION 62 LOCATED ABOVE THE DAMBAR PORTION OF MIDDLE LEAD.

|     | MILLIMETERS |      |       |  |
|-----|-------------|------|-------|--|
| DIM | MIN.        | N□M. | MAX.  |  |
| Α   | 3.70        | 3.90 | 4.10  |  |
| A1  | 1.25        | 1.45 | 1.65  |  |
| b   | 0.40        | 0.50 | 0.60  |  |
| b2  | 0.62        |      | 0.78  |  |
| c   | 0.35        | 0.45 | 0.55  |  |
| D   | 7.80        | 8.00 | 8.20  |  |
| E   | 4.70        | 4.90 | 5.10  |  |
| E2  | 3.70        | 3.90 | 4.10  |  |
| е   | 1.27 BSC    |      |       |  |
| F   | 2.45 REF    |      |       |  |
| L   | 13.30       |      | 14.20 |  |
| L2  | 1.70 REF    |      |       |  |