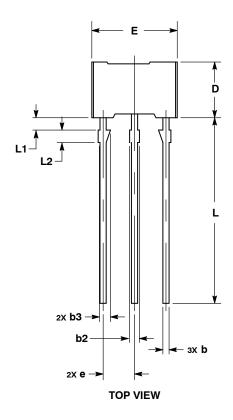

## NOTES:

- DIMENSIONING AND TOLERANCING PER ASME Y14.5M, 1994.
- ASME Y14.5M, 1994.
  2. CONTROLLING DIMENSION: MILLIMETERS.
  3. DIMENSIONS D AND E DO NOT INCLUDE MOLD FLASH, PROTRUSIONS OR BURRS. MOLD FLASH, PROTRUSIONS, OR GATE BURRS SHALL NOT EXCEED 0.15 PER SIDE.
  4. DIMENSIONS D AND E ARE DETERMINED AT THE OUTERMOST EXTREMES OF THE PLASTIC BODY.

|     | MILLIMETERS |       |  |
|-----|-------------|-------|--|
| DIM | MIN         | MAX   |  |
| Α   | 2.30        | 2.70  |  |
| A2  | 0.85        | 1.25  |  |
| b   | 0.40        | 0.60  |  |
| b2  | 0.50        | 0.70  |  |
| b3  | 0.75        | 1.05  |  |
| С   | 0.35        | 0.55  |  |
| D   | 4.30        | 4.70  |  |
| Е   | 6.70        | 7.10  |  |
| е   | 2.44        | 2.64  |  |
| Н   | 0.80        | 1.20  |  |
| L   | 14.50       | 15.50 |  |
| L1  | 0.80        | 1.20  |  |
| L2  | 0.80        | 1.20  |  |