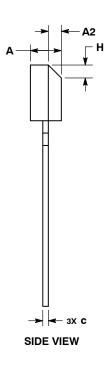

## NOTES:

- DIMENSIONING AND TOLERANCING PER ASME Y14.5M, 1994.
- ASME Y14.5M, 1994.
  2. CONTROLLING DIMENSION: MILLIMETERS.
  3. DIMENSIONS D AND E DO NOT INCLUDE MOLD FLASH, PROTRUSIONS OR BURRS. MOLD FLASH, PROTRUSIONS, OR GATE BURRS SHALL NOT EXCEED 0.15 PER SIDE.
  4. DIMENSIONS D AND E ARE DETERMINED AT THE OUTERMOST EXTREMES OF THE PLASTIC BODY.

|     | MILLIMETERS |       |  |
|-----|-------------|-------|--|
| DIM | MIN         | MAX   |  |
| Α   | 2.30        | 2.70  |  |
| A2  | 0.85        | 1.25  |  |
| b   | 0.40        | 0.60  |  |
| b2  | 0.50        | 0.70  |  |
| b3  | 0.75        | 1.05  |  |
| С   | 0.35        | 0.55  |  |
| D   | 4.30        | 4.70  |  |
| Е   | 6.70        | 7.10  |  |
| е   | 2.44        | 2.64  |  |
| Н   | 0.80        | 1.20  |  |
| L   | 14.50       | 15.50 |  |
| L1  | 0.80        | 1.20  |  |
| L2  | 0.80        | 1.20  |  |