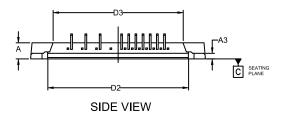

|     | MILLIMETERS |       |       |
|-----|-------------|-------|-------|
| DIM | MIN.        | NOM.  | MAX.  |
| Α   | 5.20        | 5.70  | 6.20  |
| A1  | 2.70        | 3.20  | 3.70  |
| A2  | 4.50        | 5.00  | 5.50  |
| A3  | 1.50        | 2.00  | 2.50  |
| b   | 0.55        | 0.60  | 0.80  |
| С   | 0.45        | 0.50  | 0.70  |
| D   | 61.50       | 62.00 | 62.50 |
| D1  | 55.50       | 56.00 | 56.50 |
| D2  | 49.50       | 50.00 | 50.50 |
| D3  | 45.70       | 46.20 | 46.70 |
| E   | 21.8 REF    |       |       |
| E1  | 11.4 REF    |       |       |
| E2  | 0.00        | 0.50  | 1.00  |
| е   | 1.27 BSC    |       |       |
| F   | 2.90        | 3.40  | 3.90  |
| L   | 6.30        | 6.80  | 7.30  |
| L1  | 3.80        | 4.30  | 4.80  |