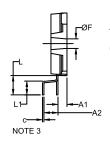

|     | MILLIMETERS |       |       |
|-----|-------------|-------|-------|
| DIM | MIN.        | NOM.  | MAX.  |
| Α   | 5.20        | 5.70  | 6.20  |
| A1  | 2.70        | 3.20  | 3.70  |
| A2  | 4.50        | 5.00  | 5.50  |
| A3  | 1.50        | 2.00  | 2.50  |
| b   | 0.55        | 0.60  | 0.80  |
| С   | 0.45        | 0.50  | 0.70  |
| D   | 61.50       | 62.00 | 62.50 |
| D1  | 55.50       | 56.00 | 56.50 |
| D2  | 49.50       | 50.00 | 50.50 |
| D3  | 45.70       | 46.20 | 46.70 |
| E   | 21.8 REF    |       |       |
| E1  | 11.4 REF    |       |       |
| E2  | 0.00        | 0.50  | 1.00  |
| е   | 1.27 BSC    |       |       |
| F   | 2.90        | 3.40  | 3.90  |
| L   | 6.30        | 6.80  | 7.30  |
| L1  | 3.80        | 4.30  | 4.80  |