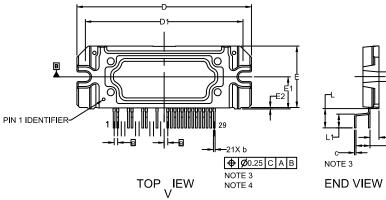

## SIP29 62x21.8FP-1 CASE 127EZ ISSUE O

**DATE 07 MAY 2018** 

## NOTES:

- DIMENSIONING AND TOLERANCING PER. ASME Y14.5M, 2009.
- 2. CONTROLLING DIMENSION: MILLIMETERS
- 3. DIMENSION b and c APPLY TO THE PLATED LEADS AND ARE MEASURED BETWEEN 1.00 AND 2.00 FROM THE LEAD TIP.
- 4. POSITION OF THE LEAD IS DETERMINED AT THE ROOT OF THE LEAD WHERE IT EXITS THE PACKAGE BODY.
- 5. MISSING PINS ARE 3,4,7,8,11,12,14 AND 15.