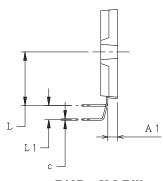

END VIEW

| DIM |       | LLIMETE   | RS     |
|-----|-------|-----------|--------|
| DIM | 14731 |           |        |
|     | MIN.  | NOM.      | MAX.   |
| A   | 5. 50 | 6.00      | 6.50   |
| A 1 | 3.00  | 3. 50     | 4. 00  |
| A 2 |       | 6. 70 REF | 1      |
| b   | 0.50  | 0.60      | 0.80   |
| С   | 0.40  | 0, 50     | 0.70   |
| D   | 77.50 | 78.00     | 78.50  |
| D1  | 69.50 | 70.00     | 70.50  |
| D2  | 57.50 | 58.00     | 58.50  |
| D3  | 1.50  | 2.00      | 2. 50  |
| E   | 30.60 | 31.10     | 31.60  |
| E 1 | 15.50 | 16.00     | 16.50  |
| E 2 | 0.00  | 0.50      | 1.00   |
| е   |       | 2.00 BSC  | :      |
| F   | 4. 10 | 4.60      | 5. 10  |
| L   | 18.50 | 19.00     | 19. 50 |
| L1  | 4.50  | 5. 00     | 5. 50  |
|     |       |           |        |