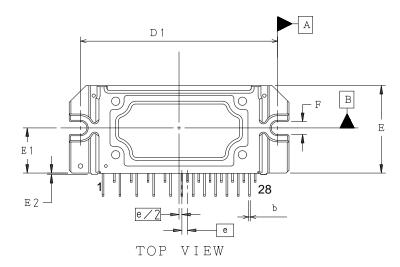

## NOTES:

- DIMENSIONING AND TOLERANCING PER. ASME Y14.5M, 2009.
- 2. CONTROLLING DIMENSION: MILLIMETERS
- DIMENSIONS 6 AND c APPLY TO THE PLATED LEAD AND ARE MEASURED BETWEEN 1.00 AND 2.00 FROM THE LEAD TIP.
- 4. PACKAGE IS MISSING PINS: 2, 5, 8, 11, AND 14.
- 5. BASE MUST BE FLAT WITHIN 0.15 (CONVEX).

END VIEW

| DIM |       | LLIMETE   | RS     |
|-----|-------|-----------|--------|
| DIM | 14731 |           |        |
|     | MIN.  | NOM.      | MAX.   |
| A   | 5. 50 | 6.00      | 6.50   |
| A 1 | 3.00  | 3. 50     | 4. 00  |
| A 2 |       | 6. 70 REF | 1      |
| b   | 0.50  | 0.60      | 0.80   |
| С   | 0.40  | 0, 50     | 0.70   |
| D   | 77.50 | 78.00     | 78.50  |
| D1  | 69.50 | 70.00     | 70.50  |
| D2  | 57.50 | 58.00     | 58.50  |
| D3  | 1.50  | 2.00      | 2. 50  |
| E   | 30.60 | 31.10     | 31.60  |
| E 1 | 15.50 | 16.00     | 16.50  |
| E 2 | 0.00  | 0.50      | 1.00   |
| е   |       | 2.00 BSC  | :      |
| F   | 4. 10 | 4.60      | 5. 10  |
| L   | 18.50 | 19.00     | 19. 50 |
| L1  | 4.50  | 5. 00     | 5. 50  |
|     |       |           |        |