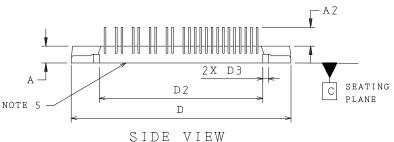

END VIEW

| DIM |       | LLIMETE   | RS     |
|-----|-------|-----------|--------|
| DIM | 14731 |           |        |
|     | MIN.  | NOM.      | MAX.   |
| A   | 5. 50 | 6.00      | 6.50   |
| A 1 | 3.00  | 3. 50     | 4. 00  |
| A 2 |       | 6. 70 REF | 1      |
| b   | 0.50  | 0.60      | 0.80   |
| С   | 0.40  | 0, 50     | 0.70   |
| D   | 77.50 | 78.00     | 78.50  |
| D1  | 69.50 | 70.00     | 70.50  |
| D2  | 57.50 | 58.00     | 58.50  |
| D3  | 1.50  | 2.00      | 2. 50  |
| E   | 30.60 | 31.10     | 31.60  |
| E 1 | 15.50 | 16.00     | 16.50  |
| E 2 | 0.00  | 0.50      | 1.00   |
| е   |       | 2.00 BSC  | :      |
| F   | 4. 10 | 4.60      | 5. 10  |
| L   | 18.50 | 19.00     | 19. 50 |
| L1  | 4.50  | 5. 00     | 5. 50  |
|     |       |           |        |