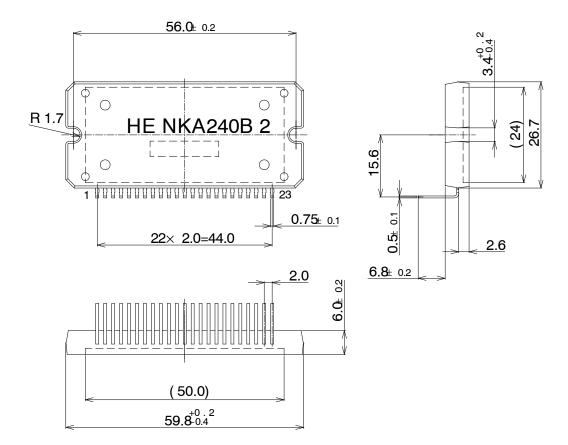

**SIP23 59.8x26.7** CASE 127CZ ISSUE O

**DATE 31 MAY 2012** 

| DOCUMENT NUMBER: | 98AON80244E     | Electronic versions are uncontrolled except when accessed directly from the Document Repository.<br>Printed versions are uncontrolled except when stamped "CONTROLLED COPY" in red. |             |
|------------------|-----------------|-------------------------------------------------------------------------------------------------------------------------------------------------------------------------------------|-------------|
| DESCRIPTION:     | SIP23 59.8X26.7 |                                                                                                                                                                                     | PAGE 1 OF 1 |