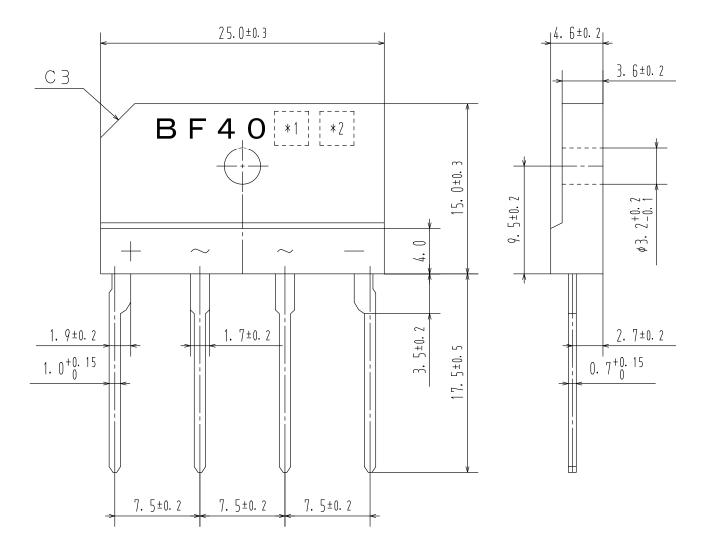

SIP4 25x15 CASE 127CN ISSUE O

**DATE 30 APR 2012** 

| DOCUMENT NUMBER: | SIP4 25X15 | Electronic versions are uncontrolled except when accessed directly from the Document Repository.<br>Printed versions are uncontrolled except when stamped "CONTROLLED COPY" in red. |             |
|------------------|------------|-------------------------------------------------------------------------------------------------------------------------------------------------------------------------------------|-------------|
| DESCRIPTION:     | SIP4 25X15 |                                                                                                                                                                                     | PAGE 1 OF 1 |