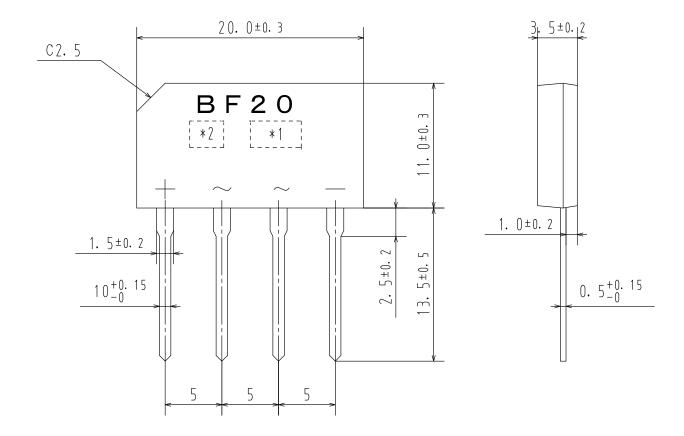

SIP4 20x11 CASE 127CM ISSUE O

**DATE 30 APR 2012** 

| DOCUMENT NUMBER: | 98AON79860E | Electronic versions are uncontrolled except when accessed directly from the Document Repository.<br>Printed versions are uncontrolled except when stamped "CONTROLLED COPY" in red. |             |
|------------------|-------------|-------------------------------------------------------------------------------------------------------------------------------------------------------------------------------------|-------------|
| DESCRIPTION:     | SIP4 20X11  |                                                                                                                                                                                     | PAGE 1 OF 1 |