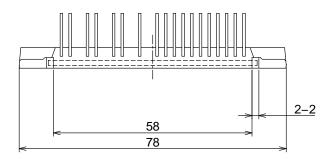

SIP22 70x31.1 CASE 127BU ISSUE O

**DATE 30 APR 2012** 

| DOCUMENT NUMBER: | 98AON79787E   | Electronic versions are uncontrolled except when accessed directly from the Document Repository.<br>Printed versions are uncontrolled except when stamped "CONTROLLED COPY" in red. |             |
|------------------|---------------|-------------------------------------------------------------------------------------------------------------------------------------------------------------------------------------|-------------|
| DESCRIPTION:     | SIP22 70X31.1 |                                                                                                                                                                                     | PAGE 1 OF 1 |