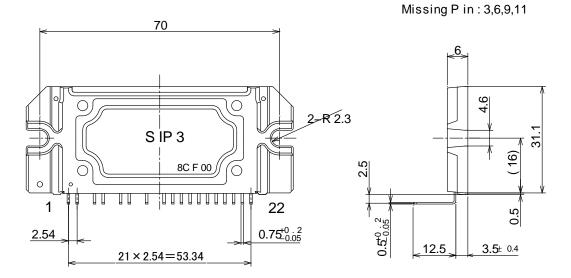

SIP22 70x31.1 CASE 127BU ISSUE O

**DATE 30 APR 2012** 

| DOCUMENT NUMBER: | 98AON79787E   | Electronic versions are uncontrolled except when accessed directly from the Document Repository.<br>Printed versions are uncontrolled except when stamped "CONTROLLED COPY" in red. |             |
|------------------|---------------|-------------------------------------------------------------------------------------------------------------------------------------------------------------------------------------|-------------|
| DESCRIPTION:     | SIP22 70X31.1 |                                                                                                                                                                                     | PAGE 1 OF 1 |