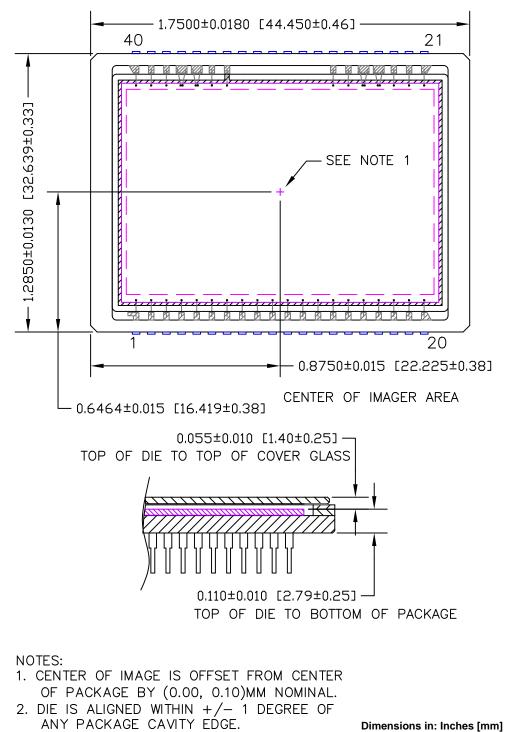

## CERAMIC DIP 40, 44.45x32.64 CASE 125BM ISSUE O

DATE 03 JUL 2014

| DOCUMENT NUMBER:                                                                                                                                                                                                                                                                                                                                                                                                                                                                                                                                                   | 98AON87295F                 | Electronic versions are uncontrolled except when accessed directly from the Document Repository.<br>Printed versions are uncontrolled except when stamped "CONTROLLED COPY" in red. |             |  |  |
|--------------------------------------------------------------------------------------------------------------------------------------------------------------------------------------------------------------------------------------------------------------------------------------------------------------------------------------------------------------------------------------------------------------------------------------------------------------------------------------------------------------------------------------------------------------------|-----------------------------|-------------------------------------------------------------------------------------------------------------------------------------------------------------------------------------|-------------|--|--|
| DESCRIPTION:                                                                                                                                                                                                                                                                                                                                                                                                                                                                                                                                                       | CERAMIC DIP 40, 44.45x32.64 |                                                                                                                                                                                     | PAGE 2 OF 2 |  |  |
| onsemi and ONSEMi are trademarks of Semiconductor Components Industries, LLC dba onsemi or its subsidiaries in the United States and/or other countries. onsemi reserves the right to make changes without further notice to any products herein. onsemi makes no warranty, representation or guarantee regarding the suitability of its products for any particular purpose, nor does onsemi assume any liability arising out of the application or use of any product or circuit, and specifically disclaims any and all liability, including without limitation |                             |                                                                                                                                                                                     |             |  |  |