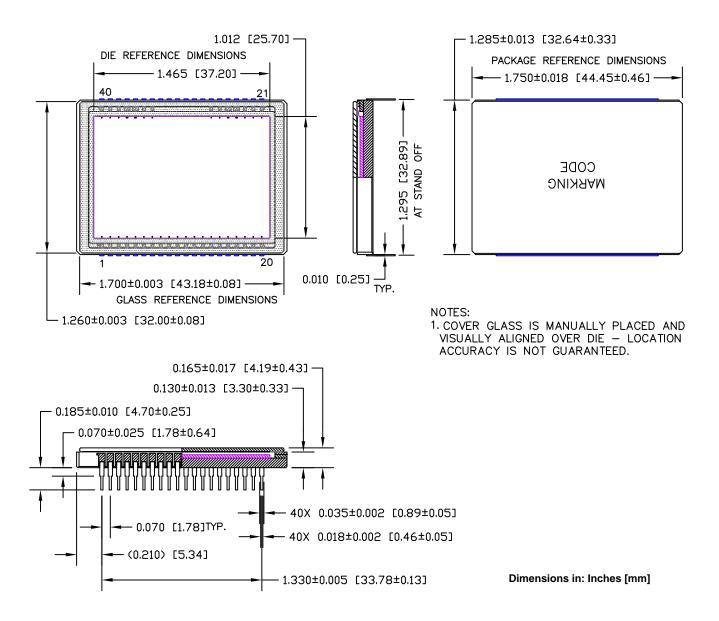

## CERAMIC DIP 40, 44.45x32.64 CASE 125BM ISSUE O

DATE 03 JUL 2014

| DOCUMENT NUMBER:                                                                                                                                                                                                                                                                                                                                                     | 98AON87295F              | Electronic versions are uncontrolled except when accessed directly from the Document Repository.<br>Printed versions are uncontrolled except when stamped "CONTROLLED COPY" in red. |  |  |  |
|----------------------------------------------------------------------------------------------------------------------------------------------------------------------------------------------------------------------------------------------------------------------------------------------------------------------------------------------------------------------|--------------------------|-------------------------------------------------------------------------------------------------------------------------------------------------------------------------------------|--|--|--|
| DESCRIPTION:                                                                                                                                                                                                                                                                                                                                                         | CERAMIC DIP 40, 44.45x32 | 2.64 PAGE                                                                                                                                                                           |  |  |  |
| onsemi and ONSEMI are trademarks of Semiconductor Components Industries, LLC dba onsemi or its subsidiaries in the United States and/or other countries. onsemi reserves the right to make changes without further notice to any products herein. onsemi makes no warranty, representation or guarantee regarding the suitability of its products for any particular |                          |                                                                                                                                                                                     |  |  |  |