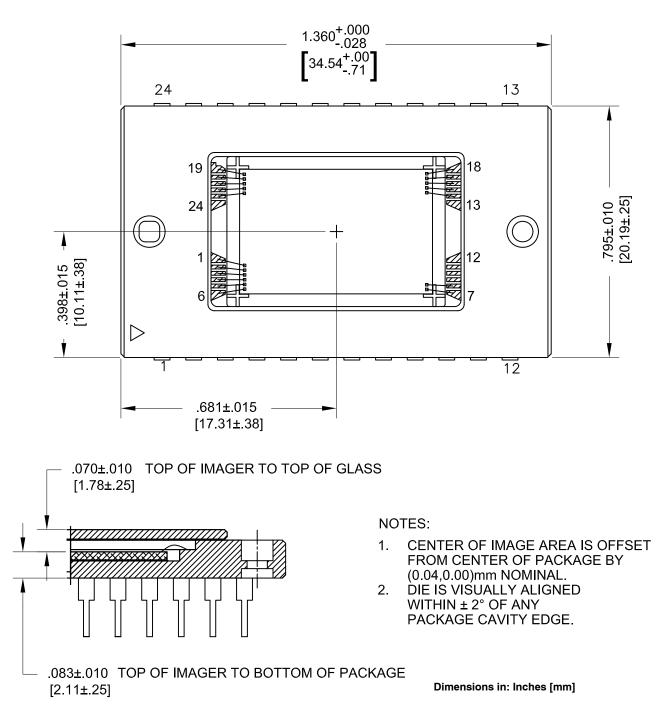

## CERAMIC DIP 24 CASE 125AU ISSUE O

DATE 30 JUN 2014

| DOCUMENT NUMBER:                                                                                                                                                                                                                                                                                                                                                                                                                                                                                                                                                                                                                                                                                      | 98AON86711F    | Electronic versions are uncontrolled except when accessed directly from the Document Repository.<br>Printed versions are uncontrolled except when stamped "CONTROLLED COPY" in red. |             |  |  |
|-------------------------------------------------------------------------------------------------------------------------------------------------------------------------------------------------------------------------------------------------------------------------------------------------------------------------------------------------------------------------------------------------------------------------------------------------------------------------------------------------------------------------------------------------------------------------------------------------------------------------------------------------------------------------------------------------------|----------------|-------------------------------------------------------------------------------------------------------------------------------------------------------------------------------------|-------------|--|--|
| DESCRIPTION:                                                                                                                                                                                                                                                                                                                                                                                                                                                                                                                                                                                                                                                                                          | CERAMIC DIP 24 |                                                                                                                                                                                     | PAGE 2 OF 2 |  |  |
| onsemi and ONSEMI are trademarks of Semiconductor Components Industries, LLC dba onsemi or its subsidiaries in the United States and/or other countries. onsemi reserves the right to make changes without further notice to any products herein. onsemi makes no warranty, representation or guarantee regarding the suitability of its products for any particular purpose, nor does onsemi assume any liability arising out of the application or use of any product or circuit, and specifically disclaims any and all liability, including without limitation special, consequential or incidental damages. onsemi does not convey any license under its patent rights nor the rights of others. |                |                                                                                                                                                                                     |             |  |  |