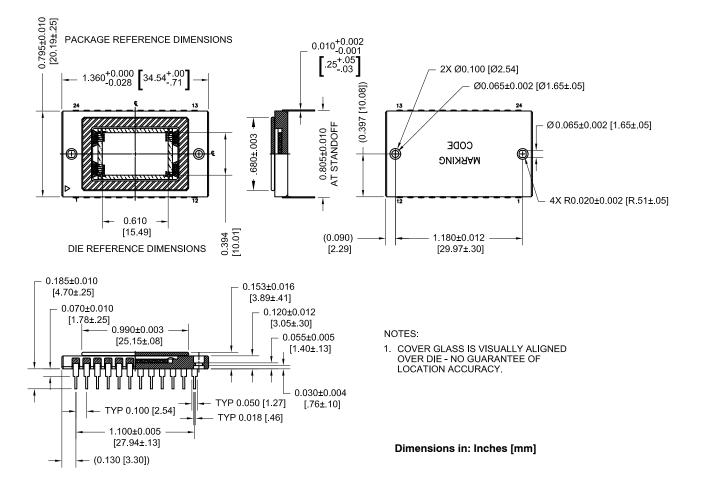

CERAMIC DIP 24 CASE 125AU

ISSUE O

DATE 30 JUN 2014

| DOCUMENT NUMBER: | 98AON86711F    | Electronic versions are uncontrolled except when accessed directly from the Document Repository.<br>Printed versions are uncontrolled except when stamped "CONTROLLED COPY" in red. |             |
|------------------|----------------|-------------------------------------------------------------------------------------------------------------------------------------------------------------------------------------|-------------|
| DESCRIPTION:     | CERAMIC DIP 24 |                                                                                                                                                                                     | PAGE 1 OF 2 |
|                  |                |                                                                                                                                                                                     |             |