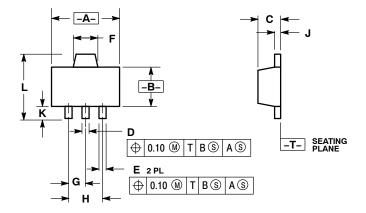

SOT-89 (3-LEAD) CASE 1213-02 **ISSUE C** 

**DATE 24 MAY 2001** 

## SCALE 2:1

STYLE 1: PIN 1. EMITTER 2. COLLECTOR 3. BASE STYLE 2: PIN 1. BASE 2. COLLECTOR 3. EMITTER

- NOTES:
  1. DIMENSIONING AND TOLERANCING PER ANSI Y14.5M, 1982.
  2. CONTROLLING DIMENSION: MILLIMETERS
  3. 1213-01 OBSOLETE, NEW STANDARD 1213-02.

|     | MILLIMETERS INCHES |      |           | HES   |
|-----|--------------------|------|-----------|-------|
| DIM | MIN                | MAX  | MIN       | MAX   |
| Α   | 4.40               | 4.60 | 0.173     | 0.181 |
| В   | 2.40               | 2.60 | 0.094     | 0.102 |
| С   | 1.40               | 1.60 | 0.055     | 0.063 |
| D   | 0.37               | 0.57 | 0.015     | 0.022 |
| E   | 0.32               | 0.52 | 0.013     | 0.020 |
| F   | 1.50               | 1.83 | 0.059     | 0.072 |
| G   | 1.50 BSC           |      | 0.059 BSC |       |
| Н   | 3.00 BSC           |      | 0.118 BSC |       |
| J   | 0.30               | 0.50 | 0.012     | 0.020 |
| K   | 0.80               |      | 0.031     |       |
| L   |                    | 4.25 |           | 0.167 |