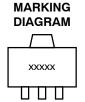

= Specific Device Code XXXXX

| DOCUMENT NUMBER: | 98ASH70519A     | Electronic versions are uncontrolled except when accessed directly from the Docum-<br>Printed versions are uncontrolled except when stamped "CONTROLLED COPY" in re- |             |
|------------------|-----------------|----------------------------------------------------------------------------------------------------------------------------------------------------------------------|-------------|
| DESCRIPTION:     | SOT-89 (3-LEAD) |                                                                                                                                                                      | PAGE 1 OF 1 |