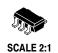

SOT-23 5-LEAD **CASE 1212 ISSUE A** 

**DATE 28 JAN 2011** 

## В Α 0.05 S 5X **b** L1 ⊕ 0.10 M C B S A S

|     | MILLIMETERS |      |  |
|-----|-------------|------|--|
| DIM | MIN         | MAX  |  |
| Α   |             | 1.45 |  |
| A1  | 0.00        | 0.10 |  |
| A2  | 1.00        | 1.30 |  |
| b   | 0.30        | 0.50 |  |
| C   | 0.10        | 0.25 |  |
| D   | 2.70        | 3.10 |  |
| E   | 2.50        | 3.10 |  |
| E1  | 1.50        | 1.80 |  |
| е   | 0.95 BSC    |      |  |
| L   | 0.20        |      |  |
| L1  | 0.45        | 0.75 |  |