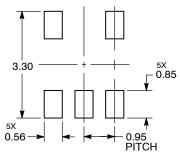

## RECOMMENDED **SOLDERING FOOTPRINT\***

**DIMENSIONS: MILLIMETERS** 

- NOTES:
  1. DIMENSIONING AND TOLERANCING PER
  ASME Y14.5M, 1994.
  2. CONTROLLING DIMENSIONS: MILLIMETERS.
  3. DATUM C IS THE SEATING PLANE.