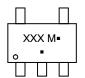

## **GENERIC MARKING DIAGRAM\***

XXX = Specific Device Code

= Date Code

= Pb-Free Package

(Note: Microdot may be in either location)

\*This information is generic. Please refer to device data sheet for actual part marking. Pb-Free indicator, "G" or microdot " ■", may or may not be present.