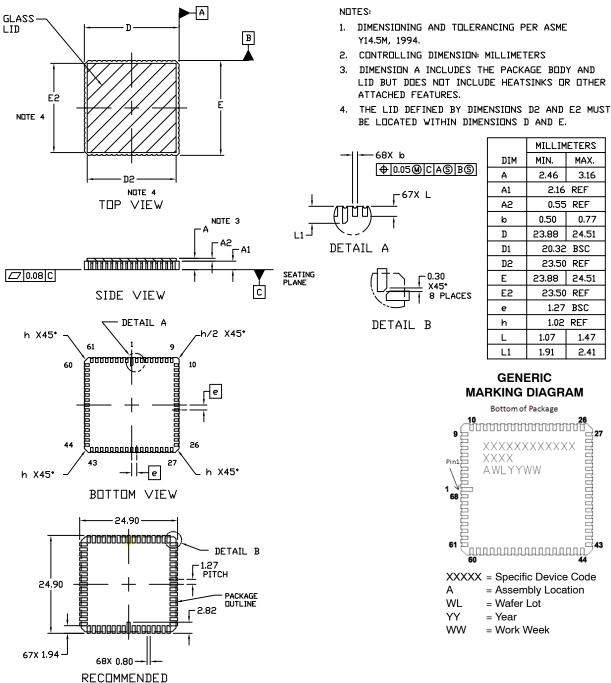

LCC68, 24.13x24.13 CASE 115AR

ISSUE O

DATE 30 JUN 2011

MOUNTING FOOTPRINT

| DOCUMENT NUMBER: | 98AON56541E          | Electronic versions are uncontrolled except when accessed directly from the Document Repository.<br>Printed versions are uncontrolled except when stamped "CONTROLLED COPY" in red. |             |
|------------------|----------------------|-------------------------------------------------------------------------------------------------------------------------------------------------------------------------------------|-------------|
| DESCRIPTION:     | LCC68, 24.13 X 24.13 |                                                                                                                                                                                     | PAGE 1 OF 1 |