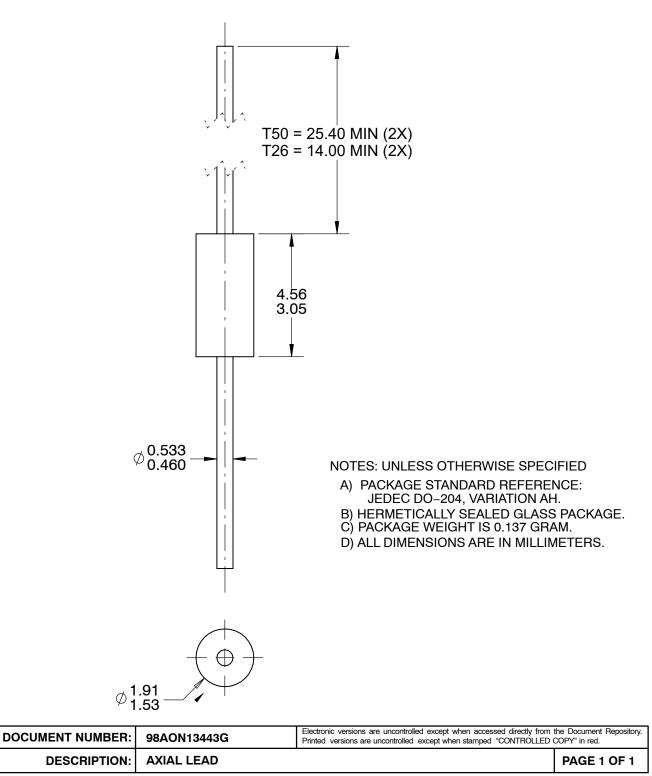

AXIAL LEAD CASE 017AG ISSUE O

DATE 31 AUG 2016

onsemi and ONSEMi are trademarks of Semiconductor Components Industries, LLC dba onsemi or its subsidiaries in the United States and/or other countries. onsemi reserves the right to make changes without further notice to any products herein. onsemi makes no warranty, representation or guarantee regarding the suitability of its products for any particular purpose, nor does onsemi assume any liability arising out of the application or use of any product or circuit, and specifically disclaims any and all liability, including without limitation special, consequential or incidental damages. onsemi does not convey any license under its patent rights of others.