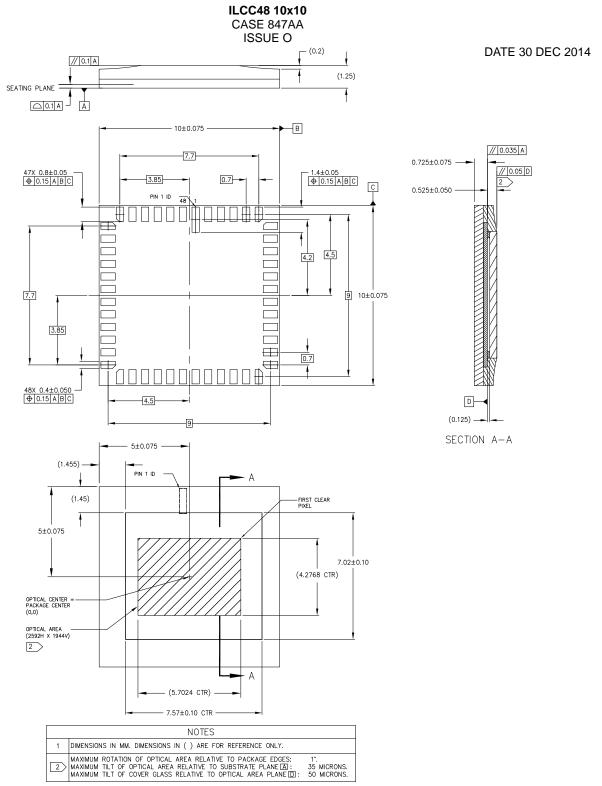

| DOCUMENT NUMBER: | 98AON93401F  | Electronic versions are uncontrolled except when accessed directly from the Document Repository.<br>Printed versions are uncontrolled except when stamped "CONTROLLED COPY" in red. |             |
|------------------|--------------|-------------------------------------------------------------------------------------------------------------------------------------------------------------------------------------|-------------|
| DESCRIPTION:     | ILCC48 10X10 |                                                                                                                                                                                     | PAGE 1 OF 1 |