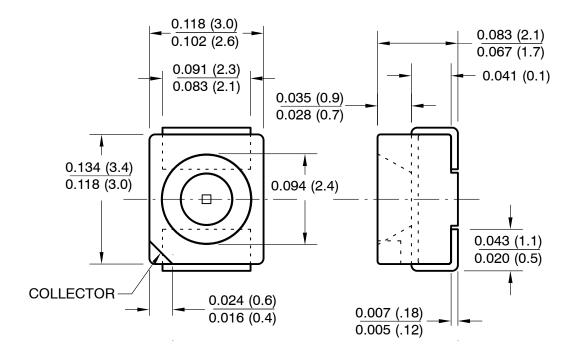

PLCC 2 LEAD CASE 776AU ISSUE O

**DATE 31 JUL 2016** 

## Notes:

- 1. Dimensions for all drawings are in inches (mm).
- 2. Tolerance of  $\pm 0.010$  (0.25) on all non-nominal dimensions unless otherwise specified.

| DOCUMENT NUMBER: | 98AON13483G | Electronic versions are uncontrolled except when accessed directly from the Document Repository.<br>Printed versions are uncontrolled except when stamped "CONTROLLED COPY" in red. |             |
|------------------|-------------|-------------------------------------------------------------------------------------------------------------------------------------------------------------------------------------|-------------|
| DESCRIPTION:     | PLCC 2 LEAD |                                                                                                                                                                                     | PAGE 1 OF 1 |