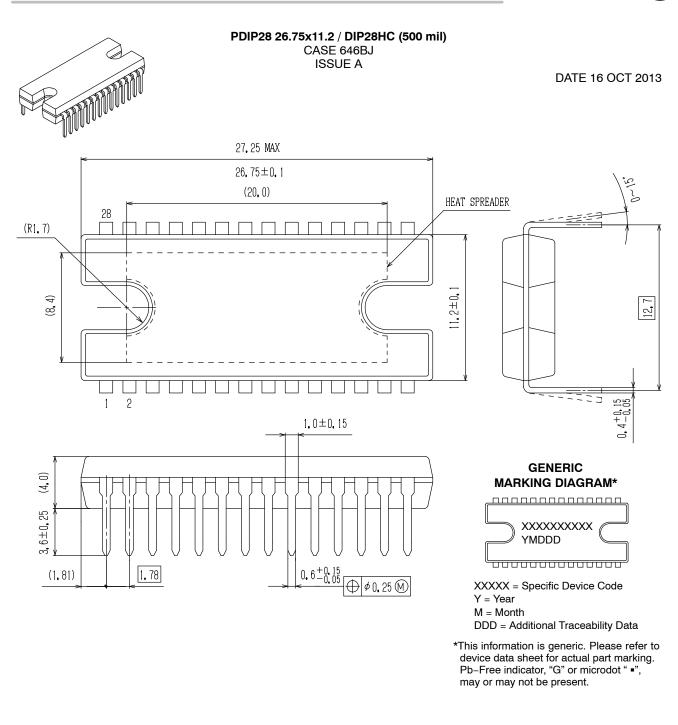

## MECHANICAL CASE OUTLINE PACKAGE DIMENSIONS

| DOCUMENT NUMBER:                                                                                                                                                                                                                                                                                                                                                                                                                                                                                                                                                                                                                                                                                                                                | 98AON79075E                           | Electronic versions are uncontrolled except when accessed directly from the Document Repository.<br>Printed versions are uncontrolled except when stamped "CONTROLLED COPY" in red. |             |
|-------------------------------------------------------------------------------------------------------------------------------------------------------------------------------------------------------------------------------------------------------------------------------------------------------------------------------------------------------------------------------------------------------------------------------------------------------------------------------------------------------------------------------------------------------------------------------------------------------------------------------------------------------------------------------------------------------------------------------------------------|---------------------------------------|-------------------------------------------------------------------------------------------------------------------------------------------------------------------------------------|-------------|
| DESCRIPTION:                                                                                                                                                                                                                                                                                                                                                                                                                                                                                                                                                                                                                                                                                                                                    | PDIP28 26.75X11.2 / DIP28HC (500 MIL) |                                                                                                                                                                                     | PAGE 1 OF 1 |
| ON Semiconductor and ()) are trademarks of Semiconductor Components Industries, LLC dba ON Semiconductor or its subsidiaries in the United States and/or other countries.<br>ON Semiconductor reserves the right to make changes without further notice to any products herein. ON Semiconductor makes no warranty, representation or guarantee regarding the suitability of its products for any particular purpose, nor does ON Semiconductor assume any liability arising out of the application or use of any product or circuit, and specifically disclaims any and all liability, including without limitation special, consequential or incidental damages. ON Semiconductor does not convey any license under its patent rights nor the |                                       |                                                                                                                                                                                     |             |