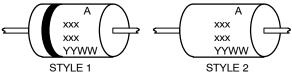

## **GENERIC MARKING DIAGRAM\***

= Specific Device Code XXX = Assembly Location Α

YY = Year = Work Week WW

\*This information is generic. Please refer to device data sheet for actual part marking. Pb–Free indicator, "G" or microdot "•", may or may not be present. Some products may not follow the Generic Marking.