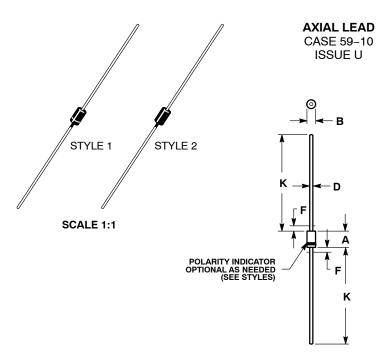

**DATE 15 FEB 2005** 

NOTES:
1. DIMENSIONING AND TOLERANCING PER ANSI Y14.5M, 1982.
2. CONTROLLING DIMENSION: INCH.

CONTROLLING DIMENSION: INCH.
 ALL RULES AND NOTES ASSOCIATED WITH JEDEC DO-41 OUTLINE SHALL APPLY
 POLARITY DENOTED BY CATHODE BAND.
 LEAD DIAMETER NOT CONTROLLED WITHIN F DIMENSION.

|   |          | INCHES |       | MILLIMETERS |      |
|---|----------|--------|-------|-------------|------|
| D | IM       | MIN    | MAX   | MIN         | MAX  |
| - | 1        | 0.161  | 0.205 | 4.10        | 5.20 |
| E | 3        | 0.079  | 0.106 | 2.00        | 2.70 |
|   | )        | 0.028  | 0.034 | 0.71        | 0.86 |
| - | =        |        | 0.050 |             | 1.27 |
| H | <b>(</b> | 1.000  |       | 25.40       |      |

STYLE 1: PIN 1. CATHODE (POLARITY BAND) 2. ANODE NO POLARITY

| DOCUMENT NUMBER: | 98ASB42045B | Electronic versions are uncontrolled except when accessed directly from the Document Repository.<br>Printed versions are uncontrolled except when stamped "CONTROLLED COPY" in red. |             |  |
|------------------|-------------|-------------------------------------------------------------------------------------------------------------------------------------------------------------------------------------|-------------|--|
| DESCRIPTION:     | AXIAL LEAD  |                                                                                                                                                                                     | PAGE 1 OF 1 |  |