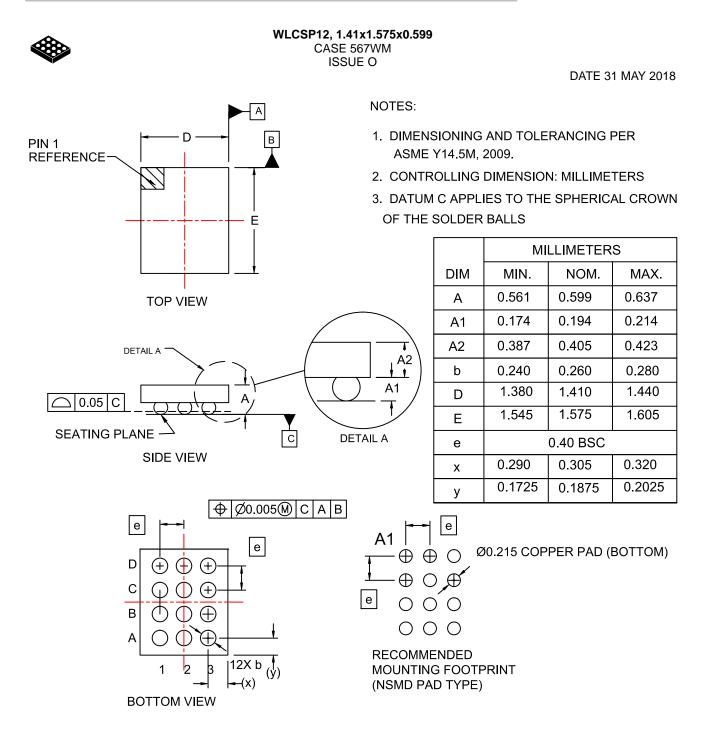

| DOCUMENT NUMBER:                                                                                                                                                                                                                                                                                                                                                                                                                                                                                                                                                                                                                                                                                                                                  | 98AON92156G               | Electronic versions are uncontrolled except when accessed directly from the Document Repository.<br>Printed versions are uncontrolled except when stamped "CONTROLLED COPY" in red. |             |
|---------------------------------------------------------------------------------------------------------------------------------------------------------------------------------------------------------------------------------------------------------------------------------------------------------------------------------------------------------------------------------------------------------------------------------------------------------------------------------------------------------------------------------------------------------------------------------------------------------------------------------------------------------------------------------------------------------------------------------------------------|---------------------------|-------------------------------------------------------------------------------------------------------------------------------------------------------------------------------------|-------------|
| DESCRIPTION:                                                                                                                                                                                                                                                                                                                                                                                                                                                                                                                                                                                                                                                                                                                                      | WLCSP12, 1.41x1.575x0.599 |                                                                                                                                                                                     | PAGE 1 OF 1 |
| ON Semiconductor and use trademarks of Semiconductor Components Industries, LLC dba ON Semiconductor or its subsidiaries in the United States and/or other countries.<br>ON Semiconductor reserves the right to make changes without further notice to any products herein. ON Semiconductor makes no warranty, representation or guarantee regarding<br>the suitability of its products for any particular purpose, nor does ON Semiconductor assume any liability arising out of the application or use of any product or circuit, and specifically<br>disclaims any and all liability, including without limitation special, consequential or incidental damages. ON Semiconductor does not convey any license under its patent rights nor the |                           |                                                                                                                                                                                     |             |