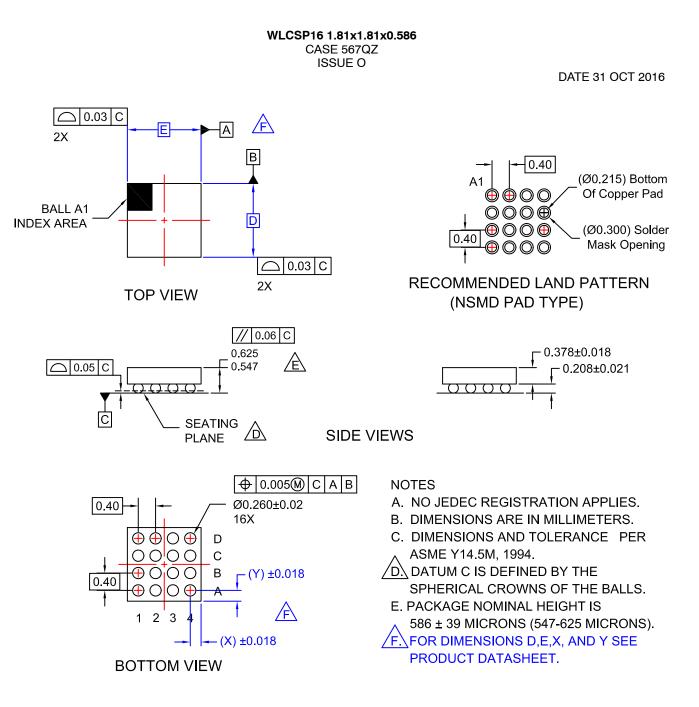

 DESCRIPTION:
 WLCSP16 1.81x1.81x0.586
 PAGE 1 OF 1

 onsemi and ONSEMI are trademarks of Semiconductor Components Industries, LLC dba onsemi or its subsidiaries in the United States and/or other countries. onsemi reserves the right to make changes without further notice to any products herein. onsemi makes no warranty, representation or guarantee regarding the suitability of its products for any particular purpose, nor does onsemi assume any liability arising out of the application or use of any product or circuit, and specifically disclaims any and all liability, including without limitation