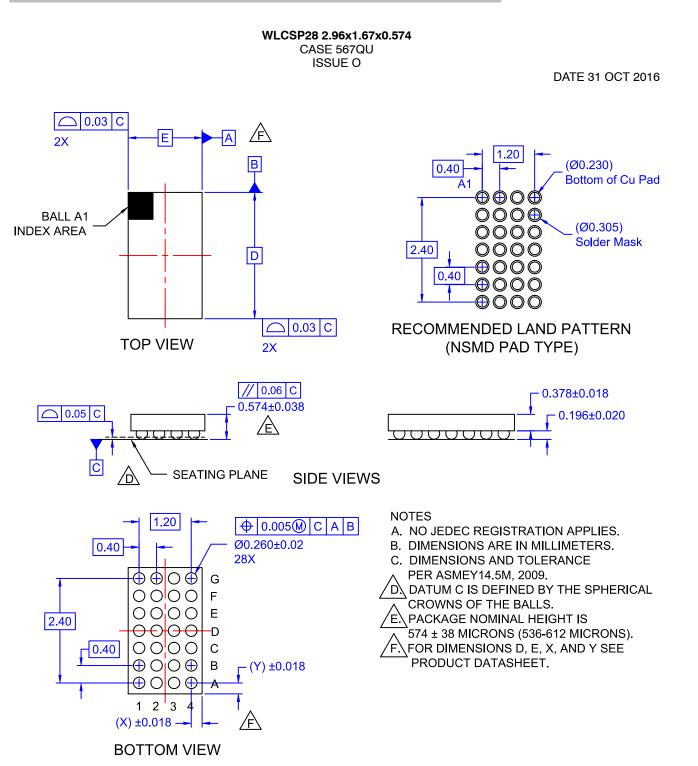

| DOCUMENT NUMBER:                                                                                                                                                                                                                                                                                                                                                                                                                                                                                                                                                                                                                                                                                                                      | 98AON13351G             | Electronic versions are uncontrolled except when accessed directly from the Document Repository.<br>Printed versions are uncontrolled except when stamped "CONTROLLED COPY" in red. |             |
|---------------------------------------------------------------------------------------------------------------------------------------------------------------------------------------------------------------------------------------------------------------------------------------------------------------------------------------------------------------------------------------------------------------------------------------------------------------------------------------------------------------------------------------------------------------------------------------------------------------------------------------------------------------------------------------------------------------------------------------|-------------------------|-------------------------------------------------------------------------------------------------------------------------------------------------------------------------------------|-------------|
| DESCRIPTION:                                                                                                                                                                                                                                                                                                                                                                                                                                                                                                                                                                                                                                                                                                                          | WLCSP28 2.96x1.67x0.574 |                                                                                                                                                                                     | PAGE 1 OF 1 |
| ON Semiconductor and unare trademarks of Semiconductor Components Industries, LLC dba ON Semiconductor or its subsidiaries in the United States and/or other countries.<br>ON Semiconductor reserves the right to make changes without further notice to any products herein. ON Semiconductor makes no warranty, representation or guarantee regarding<br>the suitability of its products for any particular purpose, nor does ON Semiconductor assume any liability arising out of the application or use of any product a specifically<br>disclaims any and all liability, including without limitation special, consequential or incidental damages. ON Semiconductor does not convey any license under its patent rights nor the |                         |                                                                                                                                                                                     |             |