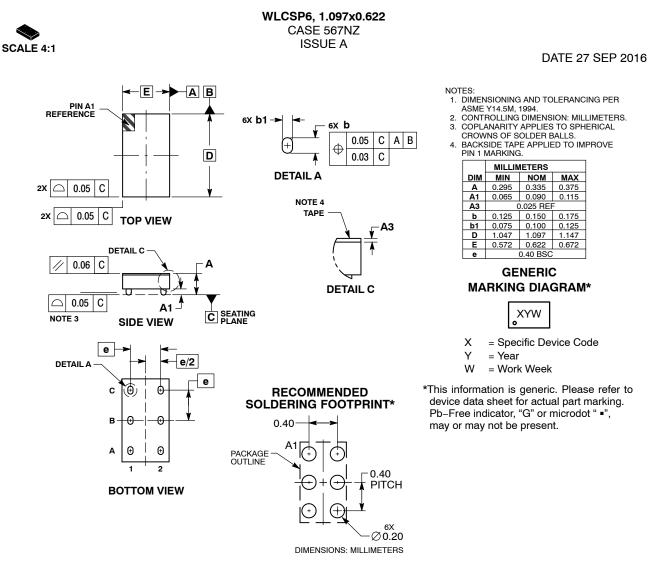

\*For additional information on our Pb–Free strategy and soldering details, please download the ON Semiconductor Soldering and Mounting Techniques Reference Manual, SOLDERRM/D.

| DOCUMENT NUMBER:                                                                                                                                                                                                                                                                                                                                                                                                                                                                                                                                                                                                                                                                                                                                                           | 98AON11898G         | Electronic versions are uncontrolled except when accessed directly from the Document Repository.<br>Printed versions are uncontrolled except when stamped "CONTROLLED COPY" in red. |             |
|----------------------------------------------------------------------------------------------------------------------------------------------------------------------------------------------------------------------------------------------------------------------------------------------------------------------------------------------------------------------------------------------------------------------------------------------------------------------------------------------------------------------------------------------------------------------------------------------------------------------------------------------------------------------------------------------------------------------------------------------------------------------------|---------------------|-------------------------------------------------------------------------------------------------------------------------------------------------------------------------------------|-------------|
| DESCRIPTION:                                                                                                                                                                                                                                                                                                                                                                                                                                                                                                                                                                                                                                                                                                                                                               | WLCSP6, 1.097X0.622 |                                                                                                                                                                                     | PAGE 1 OF 1 |
| ON Semiconductor and ()) are trademarks of Semiconductor Components Industries, LLC dba ON Semiconductor or its subsidiaries in the United States and/or other countries.<br>ON Semiconductor reserves the right to make changes without further notice to any products herein. ON Semiconductor makes no warranty, representation or guarantee regarding<br>the suitability of its products for any particular purpose, nor does ON Semiconductor assume any liability arising out of the application or use of any product or circuit, and specifically<br>disclaims any and all liability, including without limitation special, consequential or incidental damages. ON Semiconductor does not convey any license under its patent rights nor the<br>rights of others. |                     |                                                                                                                                                                                     |             |