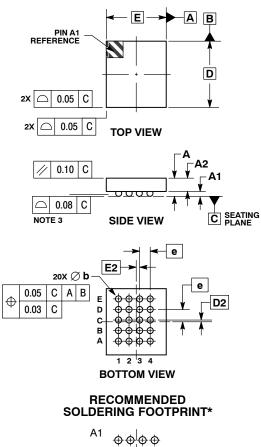

SCALE 4:1

\*For additional information on our Pb-Free strategy and soldering details, please download the ON Semiconductor Soldering and Mounting Techniques Reference Manual, SOLDERRM/D.

NOTES:

- NOTES:
  1. DIMENSIONING AND TOLERANCING PER ASME Y14.5M, 1994.
  2. CONTROLLING DIMENSION: MILLIMETERS.
  3. COPLANARITY APPLIES TO SPHERICAL CROWNS OF SOLDER BALLS.

| CROWING OF SOLDER I |             |      |  |
|---------------------|-------------|------|--|
|                     | MILLIMETERS |      |  |
| DIM                 | MIN         | MAX  |  |
| Α                   |             | 0.65 |  |
| A1                  | 0.13        | 0.19 |  |
| A2                  | 0.38 REF    |      |  |
| b                   | 0.17        | 0.23 |  |
| D                   | 2.187 BSC   |      |  |
| D2                  | 0.058 BSC   |      |  |
| Е                   | 1.987 BSC   |      |  |
| E2                  | 0.112 BSC   |      |  |
| е                   | 0.35 BSC    |      |  |