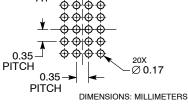

| CROWING OF SOLDER I |             |      |  |
|---------------------|-------------|------|--|
|                     | MILLIMETERS |      |  |
| DIM                 | MIN         | MAX  |  |
| Α                   |             | 0.65 |  |
| A1                  | 0.13        | 0.19 |  |
| A2                  | 0.38 REF    |      |  |
| b                   | 0.17        | 0.23 |  |
| D                   | 2.187 BSC   |      |  |
| D2                  | 0.058 BSC   |      |  |
| Е                   | 1.987 BSC   |      |  |
| E2                  | 0.112 BSC   |      |  |
| е                   | 0.35 BSC    |      |  |