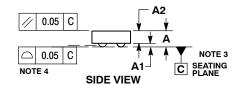

1. DIMENSIONING AND TOLERANCING PER ASME Y14.5M, 1994.

NOTES:

- 2. CONTROLLING DIMENSION: MILLIMETERS.
  3. DATUM C, THE SEATING PLANE, IS DEFINED BY THE SPHERICAL CROWNS OF THE CONTACT BALLS.
- COPLANARITY APPLIES TO SPHERICAL CROWNS OF THE SOLDER BALLS. DIMENSION b IS MEASURED AT THE MAXIMUM CON-TACT BALL DIAMETER PARALLEL TO DATUM C. 4.
- 5.

|     | MILLIMETERS |      |      |  |
|-----|-------------|------|------|--|
| DIM | MIN         | NOM  | MAX  |  |
| Α   |             |      | 0.35 |  |
| A1  | 0.08        | 0.10 | 0.12 |  |
| A2  | 0.23 REF    |      |      |  |
| b   | 0.16        | 0.18 | 0.20 |  |
| D   | 0.81        | 0.84 | 0.87 |  |
| E   | 0.81        | 0.84 | 0.87 |  |
| е   | 0.40 BSC    |      |      |  |
| e1  | 0.50 BSC    |      |      |  |