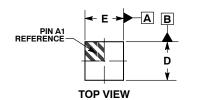

1. DIMENSIONING AND TOLERANCING PER ASME Y14.5M, 1994.

NOTES:

- 2. CONTROLLING DIMENSION: MILLIMETERS.
  3. DATUM C, THE SEATING PLANE, IS DEFINED BY THE SPHERICAL CROWNS OF THE CONTACT BALLS.
- COPLANARITY APPLIES TO SPHERICAL CROWNS OF THE SOLDER BALLS. DIMENSION b IS MEASURED AT THE MAXIMUM CON-TACT BALL DIAMETER PARALLEL TO DATUM C. 4.
- 5.

|     | MILLIMETERS |      |      |  |
|-----|-------------|------|------|--|
| DIM | MIN         | NOM  | MAX  |  |
| Α   |             |      | 0.35 |  |
| A1  | 0.08        | 0.10 | 0.12 |  |
| A2  | 0.23 REF    |      |      |  |
| b   | 0.16        | 0.18 | 0.20 |  |
| D   | 0.81        | 0.84 | 0.87 |  |
| E   | 0.81        | 0.84 | 0.87 |  |
| е   | 0.40 BSC    |      |      |  |
| e1  | 0.50 BSC    |      |      |  |