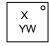

## GENERIC **MARKING DIAGRAM\***

= Specific Device Code Х

- Υ = Year
- W = Work Week

\*This information is generic. Please refer to device data sheet for actual part marking. Pb-Free indicator, "G" or microdot " •", may or may not be present. Some products may not follow the Generic Marking.