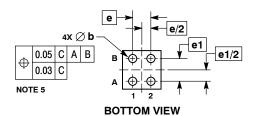

1. DIMENSIONING AND TOLERANCING PER ASME Y14.5M, 1994.

NOTES:

- 2. CONTROLLING DIMENSION: MILLIMETERS.
  3. DATUM C, THE SEATING PLANE, IS DEFINED BY THE SPHERICAL CROWNS OF THE CONTACT BALLS.
- COPLANARITY APPLIES TO SPHERICAL CROWNS OF THE SOLDER BALLS. DIMENSION b IS MEASURED AT THE MAXIMUM CON-TACT BALL DIAMETER PARALLEL TO DATUM C. 4.
- 5.

|     | MILLIMETERS |      |      |  |
|-----|-------------|------|------|--|
| DIM | MIN         | NOM  | MAX  |  |
| Α   |             |      | 0.35 |  |
| A1  | 0.08        | 0.10 | 0.12 |  |
| A2  | 0.23 REF    |      |      |  |
| b   | 0.16        | 0.18 | 0.20 |  |
| D   | 0.81        | 0.84 | 0.87 |  |
| E   | 0.81        | 0.84 | 0.87 |  |
| е   | 0.40 BSC    |      |      |  |
| e1  | 0.50 BSC    |      |      |  |