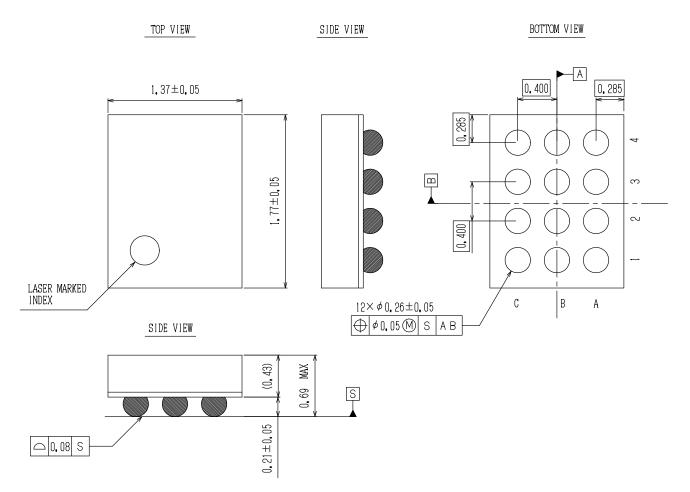

## MECHANICAL CASE OUTLINE

**PACKAGE DIMENSIONS** 

## WLCSP12 1.77x1.37 / WLP12 CASE 567EZ ISSUE O

**DATE 30 APR 2012** 

| DOCUMENT NUMBER: | 98AON79115E               | Electronic versions are uncontrolled except when accessed directly from the Document Repository.<br>Printed versions are uncontrolled except when stamped "CONTROLLED COPY" in red. |             |
|------------------|---------------------------|-------------------------------------------------------------------------------------------------------------------------------------------------------------------------------------|-------------|
| DESCRIPTION:     | WLCSP12 1.77X1.37 / WLP12 |                                                                                                                                                                                     | PAGE 1 OF 1 |