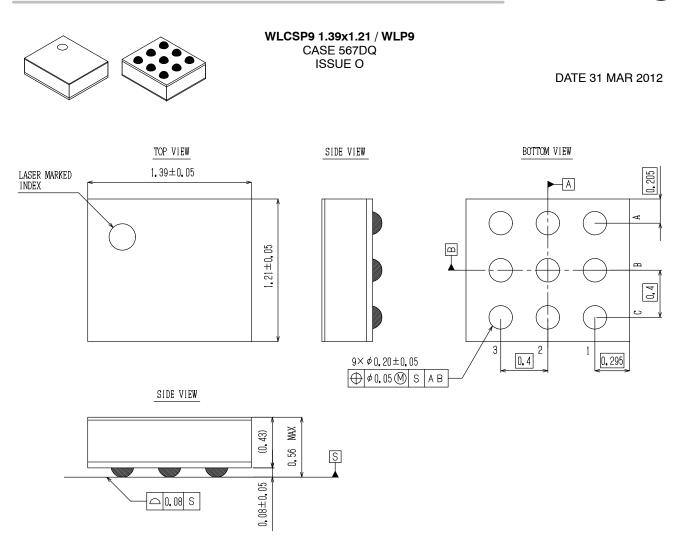

| DOCUMENT NUMBER:                                                                                                                                                                                                                                                                                                                                                                                                                                                                                                                                                                                                                                                                                                                                                          | <b>98AON78776E</b> Electronic versions are uncontrolled except when accessed directly from the Document Repository.<br>Printed versions are uncontrolled except when stamped "CONTROLLED COPY" in red. |  |             |
|---------------------------------------------------------------------------------------------------------------------------------------------------------------------------------------------------------------------------------------------------------------------------------------------------------------------------------------------------------------------------------------------------------------------------------------------------------------------------------------------------------------------------------------------------------------------------------------------------------------------------------------------------------------------------------------------------------------------------------------------------------------------------|--------------------------------------------------------------------------------------------------------------------------------------------------------------------------------------------------------|--|-------------|
| DESCRIPTION:                                                                                                                                                                                                                                                                                                                                                                                                                                                                                                                                                                                                                                                                                                                                                              | WLCSP9 1.39X1.21 / WLP9                                                                                                                                                                                |  | PAGE 1 OF 1 |
| ON Semiconductor and (1) are trademarks of Semiconductor Components Industries, LLC dba ON Semiconductor or its subsidiaries in the United States and/or other countries.<br>ON Semiconductor reserves the right to make changes without further notice to any products herein. ON Semiconductor makes no warranty, representation or guarantee regarding<br>the suitability of its products for any particular purpose, nor does ON Semiconductor assume any liability arising out of the application or use of any product or circuit, and specifically<br>disclaims any and all liability, including without limitation special, consequential or incidental damages. ON Semiconductor does not convey any license under its patent rights or the<br>rights of others. |                                                                                                                                                                                                        |  |             |