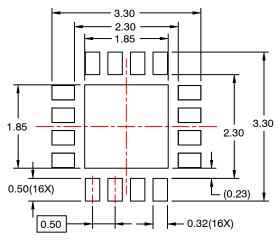

## RECOMMENDED LAND PATTERN PLEASE SEE NOTE "D"

NOTES:

- A. CONFORMS TO JEDEC REGISTRATION, MO-220. VARIATION WEED-4.
- B. DIMENSIONS ARE IN MILLIMETERS.
- C. DIMENSIONS AND TOLERANCES PER ASME Y14.5M, 2009.
- D. LAND PATTERN RECOMMENDATION IS FOR REFERENCE ONLY, IT MAY NEED TO BE ADJUSTED TO MATCH YOUR SMT PROCESS CAPABILITIES.