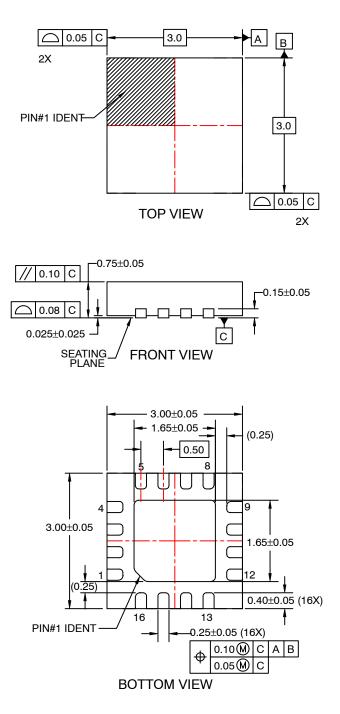

WQFN16 3x3, 0.5P CASE 511DN ISSUE A

DATE 21 MAR 2017

| DOCUMENT NUMBER: | 98AON13632G      | Electronic versions are uncontrolled except when accessed directly from the Document Repository.<br>Printed versions are uncontrolled except when stamped "CONTROLLED COPY" in red. |             |
|------------------|------------------|-------------------------------------------------------------------------------------------------------------------------------------------------------------------------------------|-------------|
| DESCRIPTION:     | WQFN16 3X3, 0.5P |                                                                                                                                                                                     | PAGE 1 OF 1 |
|                  |                  |                                                                                                                                                                                     |             |
|                  |                  |                                                                                                                                                                                     |             |