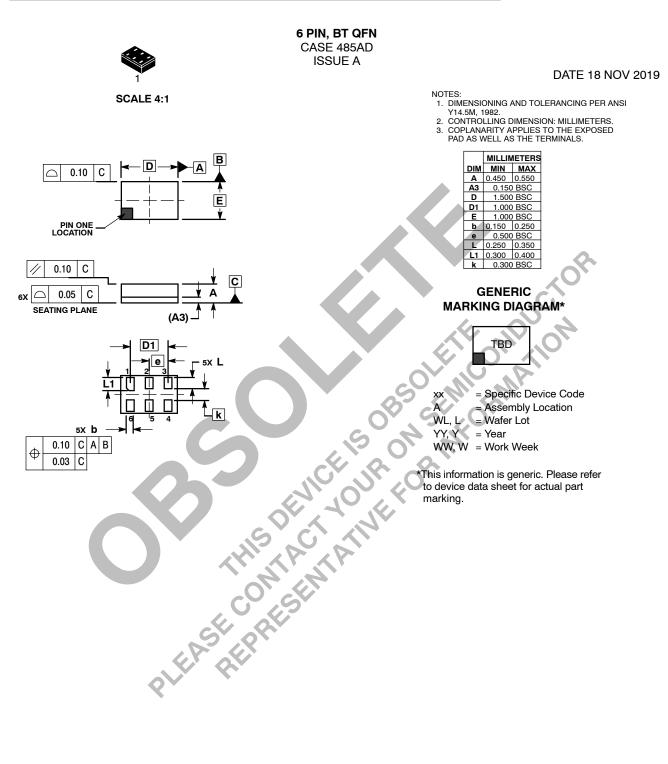

## MECHANICAL CASE OUTLINE PACKAGE DIMENSIONS

| DOCUMENT NUMBER: | 98AON13979D               | Electronic versions are uncontrolle                                                                                                                                                                                                                                                                                                                                                                                                                                                                                                                                                                                                                                                                                                                                                                                                                                                                                                                                                                                                                                                                                                                                                                                                                                                                                                                                                                                                                                                                                                                                                                                                                                                                                                                                                                                                                                                                                                                                                                                                                                                                                            | Repository. Printed |
|------------------|---------------------------|--------------------------------------------------------------------------------------------------------------------------------------------------------------------------------------------------------------------------------------------------------------------------------------------------------------------------------------------------------------------------------------------------------------------------------------------------------------------------------------------------------------------------------------------------------------------------------------------------------------------------------------------------------------------------------------------------------------------------------------------------------------------------------------------------------------------------------------------------------------------------------------------------------------------------------------------------------------------------------------------------------------------------------------------------------------------------------------------------------------------------------------------------------------------------------------------------------------------------------------------------------------------------------------------------------------------------------------------------------------------------------------------------------------------------------------------------------------------------------------------------------------------------------------------------------------------------------------------------------------------------------------------------------------------------------------------------------------------------------------------------------------------------------------------------------------------------------------------------------------------------------------------------------------------------------------------------------------------------------------------------------------------------------------------------------------------------------------------------------------------------------|---------------------|
| STATUS:          | ON SEMICONDUCTOR STANDARD | accessed directly from the Document Reversions are uncontrolled except whether the second sec |                     |
| NEW STANDARD:    |                           | "CONTROLLED COPY" in red.                                                                                                                                                                                                                                                                                                                                                                                                                                                                                                                                                                                                                                                                                                                                                                                                                                                                                                                                                                                                                                                                                                                                                                                                                                                                                                                                                                                                                                                                                                                                                                                                                                                                                                                                                                                                                                                                                                                                                                                                                                                                                                      |                     |
| DESCRIPTION:     | 6 PIN, BT QFN             |                                                                                                                                                                                                                                                                                                                                                                                                                                                                                                                                                                                                                                                                                                                                                                                                                                                                                                                                                                                                                                                                                                                                                                                                                                                                                                                                                                                                                                                                                                                                                                                                                                                                                                                                                                                                                                                                                                                                                                                                                                                                                                                                | PAGE 1 OF 2         |