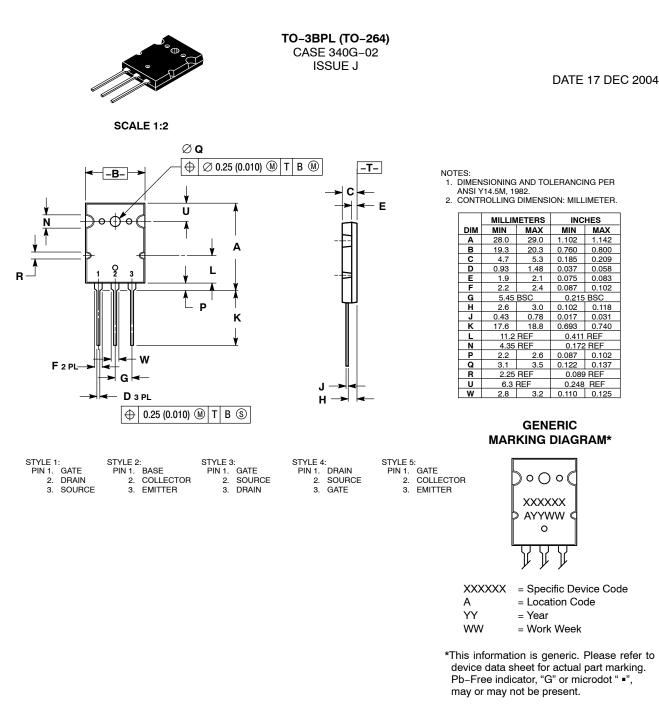

## onsemi

| DOCUMENT NUMBER: | 98ASB42780B      | Electronic versions are uncontrolled except when accessed directly from the Document Repository.<br>Printed versions are uncontrolled except when stamped "CONTROLLED COPY" in red. |             |
|------------------|------------------|-------------------------------------------------------------------------------------------------------------------------------------------------------------------------------------|-------------|
| DESCRIPTION:     | TO-3BPL (TO-264) |                                                                                                                                                                                     | PAGE 1 OF 1 |