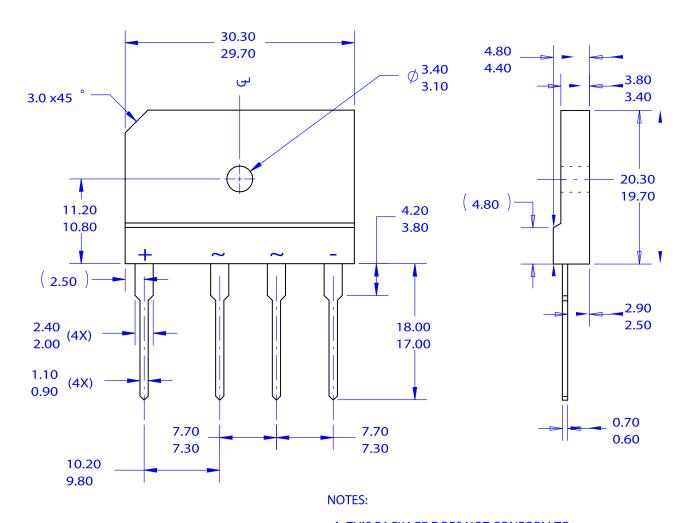

SIP4 30x20 CASE 127EP ISSUE O

**DATE 31 DEC 2016** 

A. THIS PACKAGE DOES NOT CONFORM TO ANY STANDARDS.
B. ALL DIMENSIONS ARE IN MILLIMETERS.
C. DIMENSIONS ARE EXCLUSIVE OF BURRS, MOLD FLASH AND TIE BAR PROTRUSIONS.