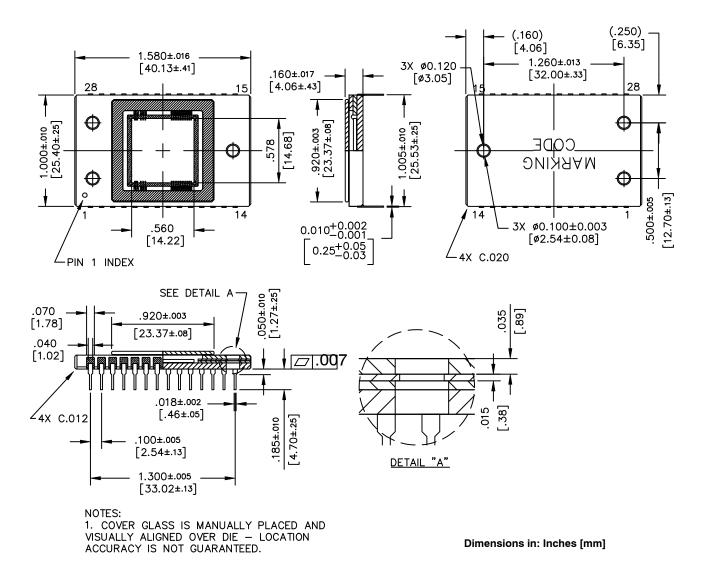

## CERAMIC DIP 28, 40.13x18.29, 2.54P CASE 125BB ISSUE O

DATE 30 JUN 2014

| DOCUMENT NUMBER:                                                                                                                                                                                                                                                                                                                                                                                                                                                                                                                                                                                                                                                                                                                                              | 98AON87221F                        | Electronic versions are uncontrolled except when accessed directly from the Document Repository.<br>Printed versions are uncontrolled except when stamped "CONTROLLED COPY" in red. |             |  |  |
|---------------------------------------------------------------------------------------------------------------------------------------------------------------------------------------------------------------------------------------------------------------------------------------------------------------------------------------------------------------------------------------------------------------------------------------------------------------------------------------------------------------------------------------------------------------------------------------------------------------------------------------------------------------------------------------------------------------------------------------------------------------|------------------------------------|-------------------------------------------------------------------------------------------------------------------------------------------------------------------------------------|-------------|--|--|
| DESCRIPTION:                                                                                                                                                                                                                                                                                                                                                                                                                                                                                                                                                                                                                                                                                                                                                  | CERAMIC DIP 28, 40.13x18.29, 2.54P |                                                                                                                                                                                     | PAGE 2 OF 2 |  |  |
| ON Semiconductor and use trademarks of Semiconductor Components Industries, LLC dba ON Semiconductor or its subsidiaries in the United States and/or other countries.<br>ON Semiconductor reserves the right to make changes without further notice to any products herein. ON Semiconductor makes no warranty, representation or guarantee regarding the suitability of its products for any particular purpose, nor does ON Semiconductor assume any liability arising out of the application or use of any product or circuit, and specifically disclaims any and all liability, including without limitation special, consequential or incidental damages. ON Semiconductor does not convey any license under its patent rights nor the rights of others. |                                    |                                                                                                                                                                                     |             |  |  |