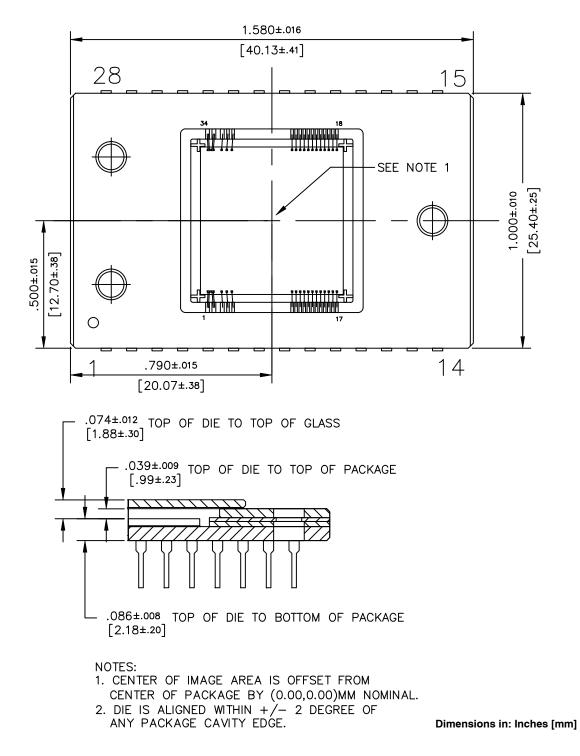

## CERAMIC DIP 28, 40.13x18.29, 2.54P CASE 125BB ISSUE O

DATE 30 JUN 2014

| DOCUMENT NUMBER:                                                                                                                                                                                                                                                                                                                                                                                                                                                                                                                                                                                                                                                                                                                                              | 98AON87221F                        | Electronic versions are uncontrolled except when accessed directly from the Document Repository.<br>Printed versions are uncontrolled except when stamped "CONTROLLED COPY" in red. |             |  |  |
|---------------------------------------------------------------------------------------------------------------------------------------------------------------------------------------------------------------------------------------------------------------------------------------------------------------------------------------------------------------------------------------------------------------------------------------------------------------------------------------------------------------------------------------------------------------------------------------------------------------------------------------------------------------------------------------------------------------------------------------------------------------|------------------------------------|-------------------------------------------------------------------------------------------------------------------------------------------------------------------------------------|-------------|--|--|
| DESCRIPTION:                                                                                                                                                                                                                                                                                                                                                                                                                                                                                                                                                                                                                                                                                                                                                  | CERAMIC DIP 28, 40.13x18.29, 2.54P |                                                                                                                                                                                     | PAGE 2 OF 2 |  |  |
| ON Semiconductor and use trademarks of Semiconductor Components Industries, LLC dba ON Semiconductor or its subsidiaries in the United States and/or other countries.<br>ON Semiconductor reserves the right to make changes without further notice to any products herein. ON Semiconductor makes no warranty, representation or guarantee regarding the suitability of its products for any particular purpose, nor does ON Semiconductor assume any liability arising out of the application or use of any product or circuit, and specifically disclaims any and all liability, including without limitation special, consequential or incidental damages. ON Semiconductor does not convey any license under its patent rights nor the rights of others. |                                    |                                                                                                                                                                                     |             |  |  |