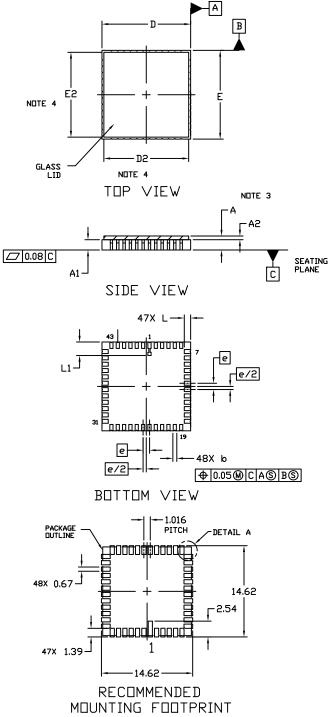

LCC48, 14.22x14.22 CASE 115AO

## **ISSUE A**

DATE 31 JAN 2012

NDTES:

-8X C 0.15

DETAIL A

- 1. DIMENSIONING AND TOLERANCING PER ASME Y14.5M, 1994.
- CONTROLLING DIMENSION: MILLIMETERS 2.
- 3. DIMENSION A INCLUDES THE PACKAGE BODY AND LID BUT DOES NOT INCLUDE HEATSINKS OR OTHER ATTACHED FEATURES.
- 4. THE LID DEFINED BY DIMENSIONS D2 AND E2 MUST BE LOCATED WITHIN DIMENSIONS D AND E.

|     | MILLIMETERS |       |
|-----|-------------|-------|
| DIM | MIN.        | MAX.  |
| Α   | 1.85        | 2.55  |
| A1  | 1.65 REF    |       |
| A2  | 0.55 REF    |       |
| b   | 0.43        | 0.59  |
| D   | 14.09       | 14.35 |
| D2  | 13.60 REF   |       |
| E   | 14.09       | 14.35 |
| E2  | 13.60 REF   |       |
| e   | 1.016 BSC   |       |
| L   | 0.84        | 1.20  |
| L1  | 1.90        | 2.42  |
|     |             |       |
|     |             |       |