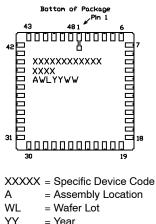

GENERIC **MARKING DIAGRAM** 

= Year

WW = Work Week

NNNN = Serial Number

| DOCUMENT NUMBER: | 98AON56514E          | Electronic versions are uncontrolled except when accessed directly from the Document Repository.<br>Printed versions are uncontrolled except when stamped "CONTROLLED COPY" in red. |             |  |
|------------------|----------------------|-------------------------------------------------------------------------------------------------------------------------------------------------------------------------------------|-------------|--|
| DESCRIPTION:     | LCC48, 14.22 X 14.22 |                                                                                                                                                                                     | PAGE 1 OF 1 |  |