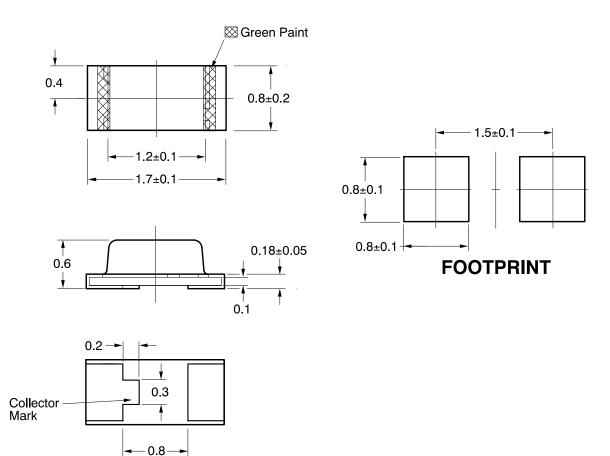

CHIPLED ALS CASE 100CP ISSUE O

DATE 30 NOV 2016

## Note:

All dimensions are in mm, tolerances are ±0.1mm unless otherwise specified.

| DOCUMENT NUMBER:                                                                                                                                                                                                                                                                                                                                                                                                                                                                                                                                                                                                                                                                                               | 98AON13423G Electronic versions are uncontrolled except when accessed directly from the Document Repository.<br>Printed versions are uncontrolled except when stamped "CONTROLLED COPY" in red. |  |             |
|----------------------------------------------------------------------------------------------------------------------------------------------------------------------------------------------------------------------------------------------------------------------------------------------------------------------------------------------------------------------------------------------------------------------------------------------------------------------------------------------------------------------------------------------------------------------------------------------------------------------------------------------------------------------------------------------------------------|-------------------------------------------------------------------------------------------------------------------------------------------------------------------------------------------------|--|-------------|
| DESCRIPTION:                                                                                                                                                                                                                                                                                                                                                                                                                                                                                                                                                                                                                                                                                                   | CHIPLED ALS PAGE 1 OF 1                                                                                                                                                                         |  | PAGE 1 OF 1 |
| onsemi and ONSEMi are trademarks of Semiconductor Components Industries, LLC dba onsemi or its subsidiaries in the United States and/or other countries. onsemi reserves<br>the right to make changes without further notice to any products herein. onsemi makes no warranty, representation or guarantee regarding the suitability of its products for any particular<br>purpose, nor does onsemi assume any liability arising out of the application or use of any product or circuit, and specifically disclaims any and all liability, including without limitation<br>special, consequential or incidental damages. onsemi does not convey any license under its patent rights nor the rights of others. |                                                                                                                                                                                                 |  |             |