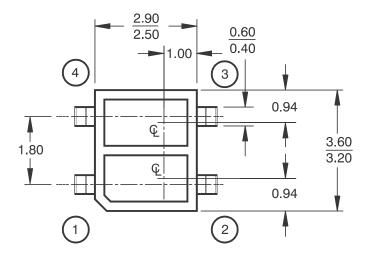

## REFLECTIVE RECTANGULAR THROUGH HOLE

CASE 100AQ ISSUE O

**DATE 30 SEP 2016** 

## Notes:

- 1. Dimensions for all drawings are in millimeters.
- 2. Tolerance of ±0.15mm on all non-nominal dimensions

| DOCUMENT NUMBER: | 98AON13409G                         | Electronic versions are uncontrolled except when accessed directly from the Document Repository.<br>Printed versions are uncontrolled except when stamped "CONTROLLED COPY" in red. |             |
|------------------|-------------------------------------|-------------------------------------------------------------------------------------------------------------------------------------------------------------------------------------|-------------|
| DESCRIPTION:     | REFLECTIVE RECTANGULAR THROUGH HOLE |                                                                                                                                                                                     | PAGE 1 OF 1 |