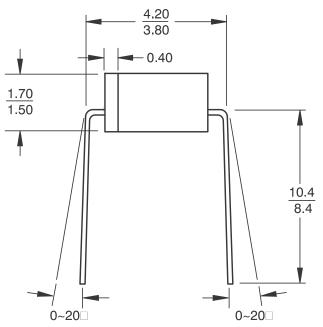

## REFLECTIVE RECTANGULAR THROUGH HOLE

CASE 100AQ ISSUE O

**DATE 30 SEP 2016** 

## Notes:

- 1. Dimensions for all drawings are in millimeters.
- 2. Tolerance of ±0.15mm on all non-nominal dimensions

| DOCUMENT NUMBER: | 98AON13409G                         | Electronic versions are uncontrolled except when accessed directly from the Document Repository.<br>Printed versions are uncontrolled except when stamped "CONTROLLED COPY" in red. |             |
|------------------|-------------------------------------|-------------------------------------------------------------------------------------------------------------------------------------------------------------------------------------|-------------|
| DESCRIPTION:     | REFLECTIVE RECTANGULAR THROUGH HOLE |                                                                                                                                                                                     | PAGE 1 OF 1 |