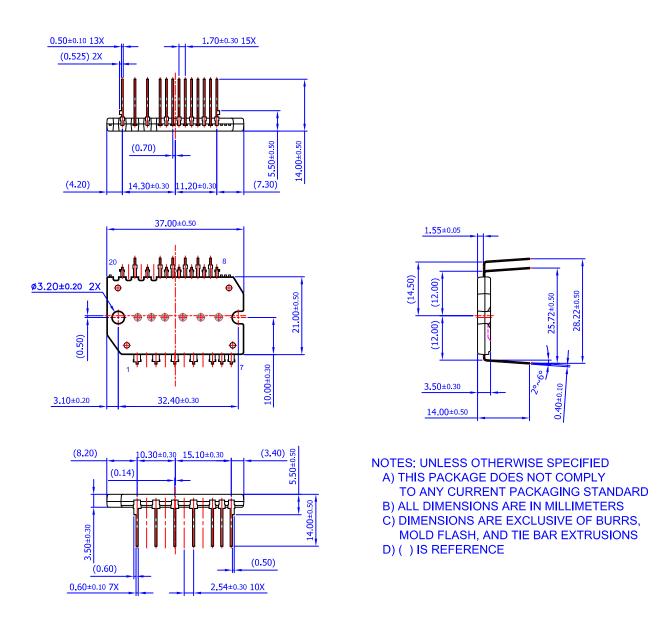

## SPMFA-B20 / 20LD, PDD STD, FULL PACK, DOUBLE DIP CASE MODER ISSUE O

DATE 31 JAN 2017

| DOCUMENT NUMBER:                                                                                                                                                                                                                                                                                                                                                                                                                                                                                                                                                                                                                                                                                                                                              | 98AON13573G                                                  | Electronic versions are uncontrolled except when accessed directly from the Document Repository.<br>Printed versions are uncontrolled except when stamped "CONTROLLED COPY" in red. |  |
|---------------------------------------------------------------------------------------------------------------------------------------------------------------------------------------------------------------------------------------------------------------------------------------------------------------------------------------------------------------------------------------------------------------------------------------------------------------------------------------------------------------------------------------------------------------------------------------------------------------------------------------------------------------------------------------------------------------------------------------------------------------|--------------------------------------------------------------|-------------------------------------------------------------------------------------------------------------------------------------------------------------------------------------|--|
| DESCRIPTION:                                                                                                                                                                                                                                                                                                                                                                                                                                                                                                                                                                                                                                                                                                                                                  | SPMFA-B20 / 20LD, PDD STD, FULL PACK, DOUBLE DIP PAGE 1 OF 1 |                                                                                                                                                                                     |  |
| ON Semiconductor and are trademarks of Semiconductor Components Industries, LLC dba ON Semiconductor or its subsidiaries in the United States and/or other countries.<br>ON Semiconductor reserves the right to make changes without further notice to any products herein. ON Semiconductor makes no warranty, representation or guarantee regarding the suitability of its products for any particular purpose, nor does ON Semiconductor assume any liability arising out of the application or use of any product or circuit, and specifically disclaims any and all liability, including without limitation special, consequential or incidental damages. ON Semiconductor does not convey any license under its patent rights nor the rights of others. |                                                              |                                                                                                                                                                                     |  |