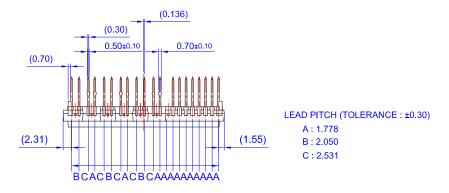

## 27LD MODULE PDD STD CASE MODCB ISSUE A

**DATE 30 JAN 2023** 

A) THIS PACKAGE DOES NOT COMPLY
TO ANY CURRENT PACKAGING STANDARD
B) ALL DIMENSIONS ARE IN MILLIMETERS.
C) DIMENSIONS ARE EXCLUSIVE OF BURRS,
MOLD FLASH, AND TIE BAR EXTRUSIONS.
D) ( ) IS REFERENCE

NOTES: UNLESS OTHERWISE SPECIFIED

| DOCUMENT NUMBER: | 98AON13500G         | Electronic versions are uncontrolled except when accessed directly from Printed versions are uncontrolled except when stamped "CONTROLLED |             |
|------------------|---------------------|-------------------------------------------------------------------------------------------------------------------------------------------|-------------|
| DESCRIPTION:     | 27LD MODULE PDD STD |                                                                                                                                           | PAGE 1 OF 1 |