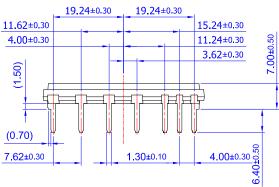

## 27LD MODULE PDD STD CASE MODCB ISSUE A

**DATE 30 JAN 2023** 

A) THIS PACKAGE DOES NOT COMPLY
TO ANY CURRENT PACKAGING STANDARD
B) ALL DIMENSIONS ARE IN MILLIMETERS.
C) DIMENSIONS ARE EXCLUSIVE OF BURRS,
MOLD FLASH, AND TIE BAR EXTRUSIONS.
D) ( ) IS REFERENCE

NOTES: UNLESS OTHERWISE SPECIFIED

| DOCUMENT NUMBER: | 98AON13500G         | Electronic versions are uncontrolled except when accessed directly from Printed versions are uncontrolled except when stamped "CONTROLLED |             |
|------------------|---------------------|-------------------------------------------------------------------------------------------------------------------------------------------|-------------|
| DESCRIPTION:     | 27LD MODULE PDD STD |                                                                                                                                           | PAGE 1 OF 1 |