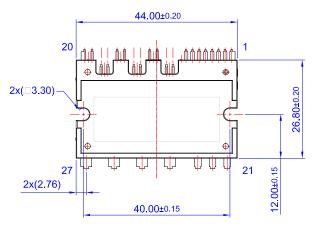

## 27LD MODULE PDD STD CASE MODCB ISSUE A

**DATE 30 JAN 2023** 

A) THIS PACKAGE DOES NOT COMPLY
TO ANY CURRENT PACKAGING STANDARD
B) ALL DIMENSIONS ARE IN MILLIMETERS.
C) DIMENSIONS ARE EXCLUSIVE OF BURRS,
MOLD FLASH, AND TIE BAR EXTRUSIONS.
D) ( ) IS REFERENCE

NOTES: UNLESS OTHERWISE SPECIFIED

| DOCUMENT NUMBER: | 98AON13500G         | Electronic versions are uncontrolled except when accessed directly from Printed versions are uncontrolled except when stamped "CONTROLLED |             |
|------------------|---------------------|-------------------------------------------------------------------------------------------------------------------------------------------|-------------|
| DESCRIPTION:     | 27LD MODULE PDD STD |                                                                                                                                           | PAGE 1 OF 1 |