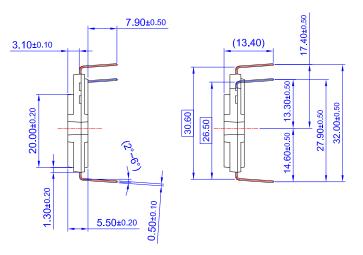

## 27LD MODULE PDD STD CASE MODCB ISSUE A

**DATE 30 JAN 2023** 

A) THIS PACKAGE DOES NOT COMPLY
TO ANY CURRENT PACKAGING STANDARD
B) ALL DIMENSIONS ARE IN MILLIMETERS.
C) DIMENSIONS ARE EXCLUSIVE OF BURRS,
MOLD FLASH, AND TIE BAR EXTRUSIONS.
D) ( ) IS REFERENCE

NOTES: UNLESS OTHERWISE SPECIFIED

| DOCUMENT NUMBER: | 98AON13500G         | Electronic versions are uncontrolled except when accessed directly from Printed versions are uncontrolled except when stamped "CONTROLLED |             |
|------------------|---------------------|-------------------------------------------------------------------------------------------------------------------------------------------|-------------|
| DESCRIPTION:     | 27LD MODULE PDD STD |                                                                                                                                           | PAGE 1 OF 1 |