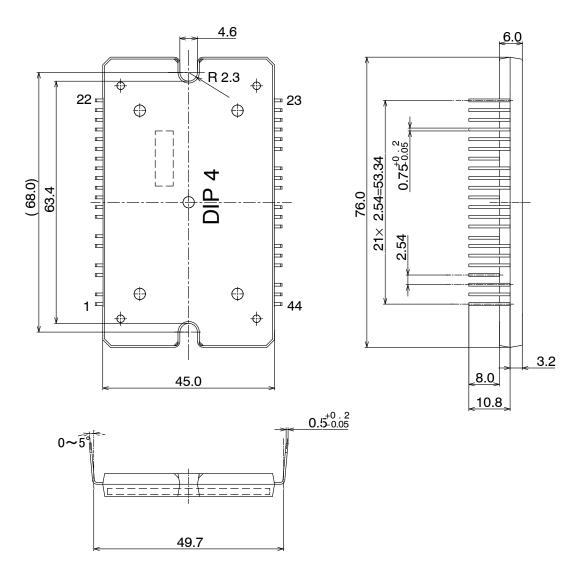

## HYBRID INTEGRATED MODULE CASE MODAW ISSUE O

DATE 30 APR 2012

Missing Pin: 3,6,9,29,33,37,41

| DOCUMENT NUMBER:                                                                                                                                                                                                                                                                                                                                                                                                                                                                                                                                                                                                                                                                                                                                                           | 98AON79825E Electronic versions are uncontrolled except when accessed directly from the Document Repository.<br>Printed versions are uncontrolled except when stamped "CONTROLLED COPY" in red. |  |             |
|----------------------------------------------------------------------------------------------------------------------------------------------------------------------------------------------------------------------------------------------------------------------------------------------------------------------------------------------------------------------------------------------------------------------------------------------------------------------------------------------------------------------------------------------------------------------------------------------------------------------------------------------------------------------------------------------------------------------------------------------------------------------------|-------------------------------------------------------------------------------------------------------------------------------------------------------------------------------------------------|--|-------------|
| DESCRIPTION:                                                                                                                                                                                                                                                                                                                                                                                                                                                                                                                                                                                                                                                                                                                                                               | HYBRID INTEGRATED MODULE                                                                                                                                                                        |  | PAGE 1 OF 1 |
| ON Semiconductor and ()) are trademarks of Semiconductor Components Industries, LLC dba ON Semiconductor or its subsidiaries in the United States and/or other countries.<br>ON Semiconductor reserves the right to make changes without further notice to any products herein. ON Semiconductor makes no warranty, representation or guarantee regarding<br>the suitability of its products for any particular purpose, nor does ON Semiconductor assume any liability arising out of the application or use of any product or circuit, and specifically<br>disclaims any and all liability, including without limitation special, consequential or incidental damages. ON Semiconductor does not convey any license under its patent rights nor the<br>rights of others. |                                                                                                                                                                                                 |  |             |