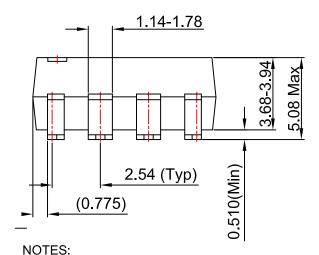

PDIP8 GW CASE 709AD ISSUE O

**DATE 31 JUL 2016** 

LAND PATTERN RECOMMENDATION

- A) NO STANDARD APPLIES TO THIS PACKAGE
- B) ALL DIMENSIONS ARE IN MILLIMETERS.
- C) DIMENSIONS ARE EXCLUSIVE OF BURRS, MOLD FLASH, AND TIE BAR EXTRUSION