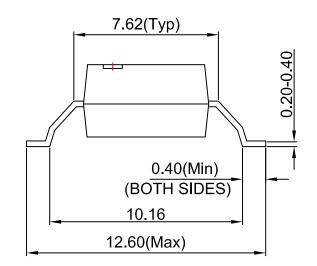

PDIP8 GW CASE 709AD ISSUE O

**DATE 31 JUL 2016** 

LAND PATTERN RECOMMENDATION

- A) NO STANDARD APPLIES TO THIS PACKAGE
- B) ALL DIMENSIONS ARE IN MILLIMETERS.
- C) DIMENSIONS ARE EXCLUSIVE OF BURRS, MOLD FLASH, AND TIE BAR EXTRUSION