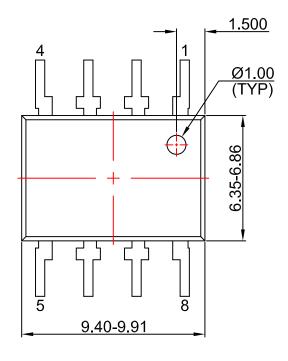

PDIP8 GW CASE 709AD ISSUE O

**DATE 31 JUL 2016** 

LAND PATTERN RECOMMENDATION

- A) NO STANDARD APPLIES TO THIS PACKAGE
- B) ALL DIMENSIONS ARE IN MILLIMETERS.
- C) DIMENSIONS ARE EXCLUSIVE OF BURRS, MOLD FLASH, AND TIE BAR EXTRUSION