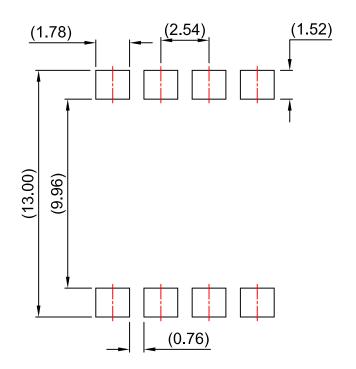

PDIP8 GW CASE 709AD ISSUE O

**DATE 31 JUL 2016** 

LAND PATTERN RECOMMENDATION

- A) NO STANDARD APPLIES TO THIS PACKAGE
- B) ALL DIMENSIONS ARE IN MILLIMETERS.
- C) DIMENSIONS ARE EXCLUSIVE OF BURRS, MOLD FLASH, AND TIE BAR EXTRUSION