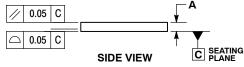

## NOTES:

- DIMENSIONING AND TOLERANCING PER ASME Y14.5M, 1994.
  CONTROLLING DIMENSION: MILLIMETERS.

|     | MILLIMETERS |      |  |
|-----|-------------|------|--|
| DIM | MIN         | MAX  |  |
| Α   | 0.18        | 0.22 |  |
| b   | 0.27        | 0.33 |  |
| D   | 1.91 BSC    |      |  |
| E   | 1.46 BSC    |      |  |
| е   | 0.65 BSC    |      |  |