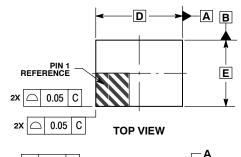

## NOTES:

- DIMENSIONING AND TOLERANCING PER ASME Y14.5M, 1994.
  CONTROLLING DIMENSION: MILLIMETERS.

|     | MILLIMETERS |      |  |
|-----|-------------|------|--|
| DIM | MIN         | MAX  |  |
| Α   | 0.18        | 0.22 |  |
| b   | 0.27        | 0.33 |  |
| D   | 1.91 BSC    |      |  |
| E   | 1.46 BSC    |      |  |
| е   | 0.65 BSC    |      |  |