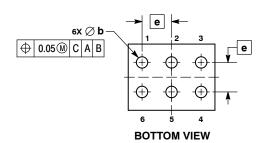

## NOTES:

- DIMENSIONING AND TOLERANCING PER ASME Y14.5M, 1994.
  CONTROLLING DIMENSION: MILLIMETERS.

|     | MILLIMETERS |      |  |
|-----|-------------|------|--|
| DIM | MIN         | MAX  |  |
| Α   | 0.18        | 0.22 |  |
| b   | 0.27        | 0.33 |  |
| D   | 1.91 BSC    |      |  |
| E   | 1.46 BSC    |      |  |
| е   | 0.65 BSC    |      |  |