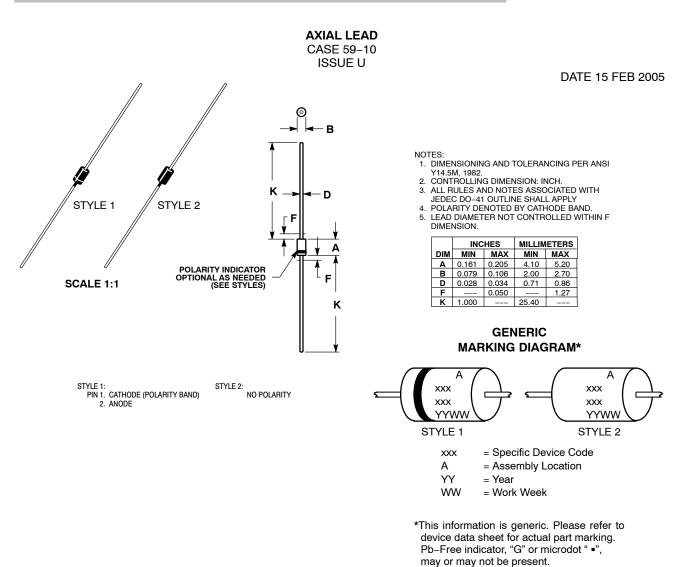

| DOCUMENT NUMBER:                                                                                                                                                                                                                                                                                                                                                                                                                                                                                                                                                                                                                                                                                                                                                           | 98ASB42045B | Electronic versions are uncontrolled except when accessed directly from the Document Repository.<br>Printed versions are uncontrolled except when stamped "CONTROLLED COPY" in red. |             |
|----------------------------------------------------------------------------------------------------------------------------------------------------------------------------------------------------------------------------------------------------------------------------------------------------------------------------------------------------------------------------------------------------------------------------------------------------------------------------------------------------------------------------------------------------------------------------------------------------------------------------------------------------------------------------------------------------------------------------------------------------------------------------|-------------|-------------------------------------------------------------------------------------------------------------------------------------------------------------------------------------|-------------|
| DESCRIPTION:                                                                                                                                                                                                                                                                                                                                                                                                                                                                                                                                                                                                                                                                                                                                                               | AXIAL LEAD  |                                                                                                                                                                                     | PAGE 1 OF 1 |
| ON Semiconductor and ()) are trademarks of Semiconductor Components Industries, LLC dba ON Semiconductor or its subsidiaries in the United States and/or other countries.<br>ON Semiconductor reserves the right to make changes without further notice to any products herein. ON Semiconductor makes no warranty, representation or guarantee regarding<br>the suitability of its products for any particular purpose, nor does ON Semiconductor assume any liability arising out of the application or use of any product or circuit, and specifically<br>disclaims any and all liability, including without limitation special, consequential or incidental damages. ON Semiconductor does not convey any license under its patent rights nor the<br>rights of others. |             |                                                                                                                                                                                     |             |