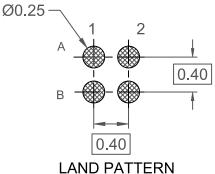

RECOMMENDATION

**\*FOR ADDITIONAL INFORMATION ON OUR PB-FREE STRATEGY AND SOLDERING** DETAILS, PLEASE DOWNLOAD THE ON SEMICONDUCTOR SOLDERING AND MOUNTING TECHNIQUES REFERENCE MANUAL, SOLDERRM/D.

| DOCUMENT NUMBER:                                                                                                                                                                                                                                                                                                                                                                                                                                                                                                                                                                                                                                                                                                                                                          | 98AON13363G        | Electronic versions are uncontrolled except when accessed directly from the Document Repository.<br>Printed versions are uncontrolled except when stamped "CONTROLLED COPY" in red. |  |  |
|---------------------------------------------------------------------------------------------------------------------------------------------------------------------------------------------------------------------------------------------------------------------------------------------------------------------------------------------------------------------------------------------------------------------------------------------------------------------------------------------------------------------------------------------------------------------------------------------------------------------------------------------------------------------------------------------------------------------------------------------------------------------------|--------------------|-------------------------------------------------------------------------------------------------------------------------------------------------------------------------------------|--|--|
| DESCRIPTION:                                                                                                                                                                                                                                                                                                                                                                                                                                                                                                                                                                                                                                                                                                                                                              | WLCSP4 0.8x0.8x0.4 | l 0.8x0.8x0.4                                                                                                                                                                       |  |  |
| ON Semiconductor and () are trademarks of Semiconductor Components Industries, LLC dba ON Semiconductor or its subsidiaries in the United States and/or other countries.<br>ON Semiconductor reserves the right to make changes without further notice to any products herein. ON Semiconductor makes no warranty, representation or guarantee regarding<br>the suitability of its products for any particular purpose, nor does ON Semiconductor assume any liability arising out of the application or use of any product or circuit, and specifically<br>disclaims any and all liability, including without limitation special, consequential or incidental damages. ON Semiconductor does not convey any license under its patent rights nor the<br>rights of others. |                    |                                                                                                                                                                                     |  |  |