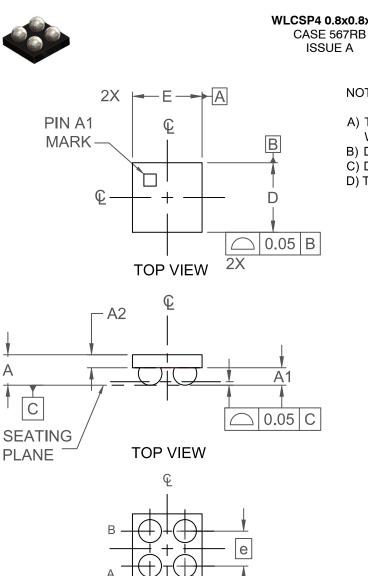

2

е

**TOP VIEW** 

b

Φ

Ø0.10 C A B

Ø0.05 C

WLCSP4 0.8x0.8x0.4

**ISSUE A** 

DATE 26 AUG 2021

UNLESS OTHERWISE SPECIFIED NOTES:

A) THIS PACKAGE IS NOT PRESENTLY REGISTERED WITH ANY STANDARDS COMMITTEE.

- **B) DIMENSIONS ARE IN MILLIMETERS.**
- C) DRAWING CONFORMS TO ASME Y14.5M-1994

D) TERMINAL CONFIGURATION TABLE:

| DIM | MILLIMETERS |      |      |  |
|-----|-------------|------|------|--|
|     | MIN.        | NOM. | MAX. |  |
| A   |             |      | 0.40 |  |
| A1  |             |      | 0.24 |  |
| A2  | 0.13        | 0.15 | 0.16 |  |
| b   | 0.24        | 0.26 | 0.29 |  |
| D   | 0.75        | 0.80 | 0.85 |  |
| E   | 0.75        | 0.80 | 0.85 |  |
| е   | 0.40 BSC    |      |      |  |