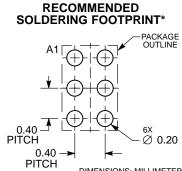

\*This information is generic. Please refer to device data sheet for actual part marking. Pb–Free indicator, "G" or microdot "•", may or may not be present.

DIMENSIONS: MILLIMETERS

\*For additional information on our Pb–Free strategy and soldering details, please download the ON Semiconductor Soldering and Mounting Techniques Reference Manual, SOLDERRM/D.