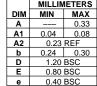

< E → AB PIN A1 REFERENCE D 0.05 C 2X 🔼 С 2X 0.05  $\square$ TOP VIEW A2 Α 0.05 C // 0.05 C  $\Box$ A1 NOTE 3 SIDE VIEW  $\mathbf{6X} \oslash \mathbf{b}$ е е 0.05 C AB  $\oplus$ C 0.03 С в **BOTTOM VIEW** 

NOTES: 1. DIMENSIONING AND TOLERANCING PER ASME Y14.5M, 1994. 2. CONTROLLING DIMENSION: MILLIMETERS. 3. COPLANARITY APPLIES TO SPHERICAL CROWNS OF SOLDER BALLS. MILLIMETERS

GENERIC MARKING DIAGRAM\*

XX = Specific Device Code M = Month Code