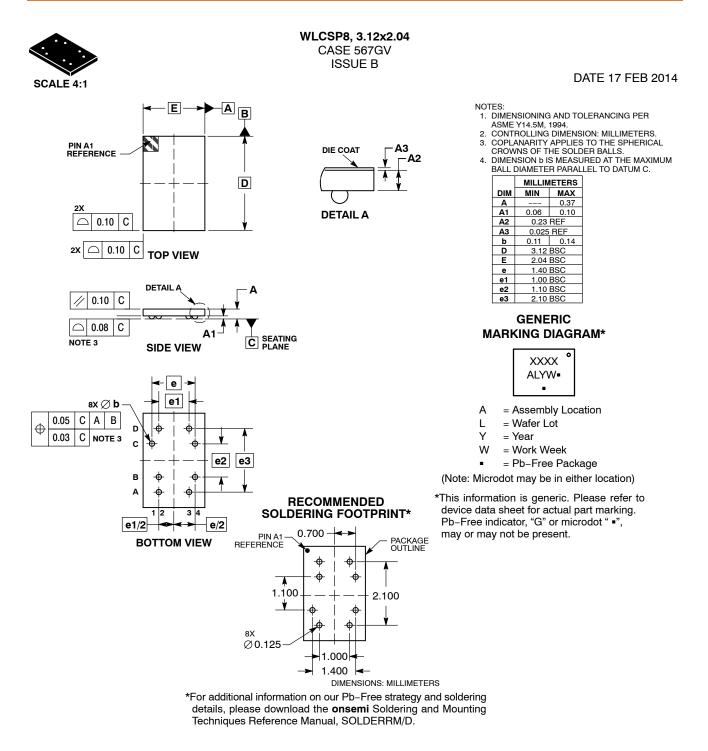

## onsemi

| DOCUMENT NUMBER: | 98AON88026E       | Electronic versions are uncontrolled except when accessed directly from the Document Repository.<br>Printed versions are uncontrolled except when stamped "CONTROLLED COPY" in red. |             |
|------------------|-------------------|-------------------------------------------------------------------------------------------------------------------------------------------------------------------------------------|-------------|
| DESCRIPTION:     | WLCSP8, 3.12X2.04 |                                                                                                                                                                                     | PAGE 1 OF 1 |
|                  |                   |                                                                                                                                                                                     |             |