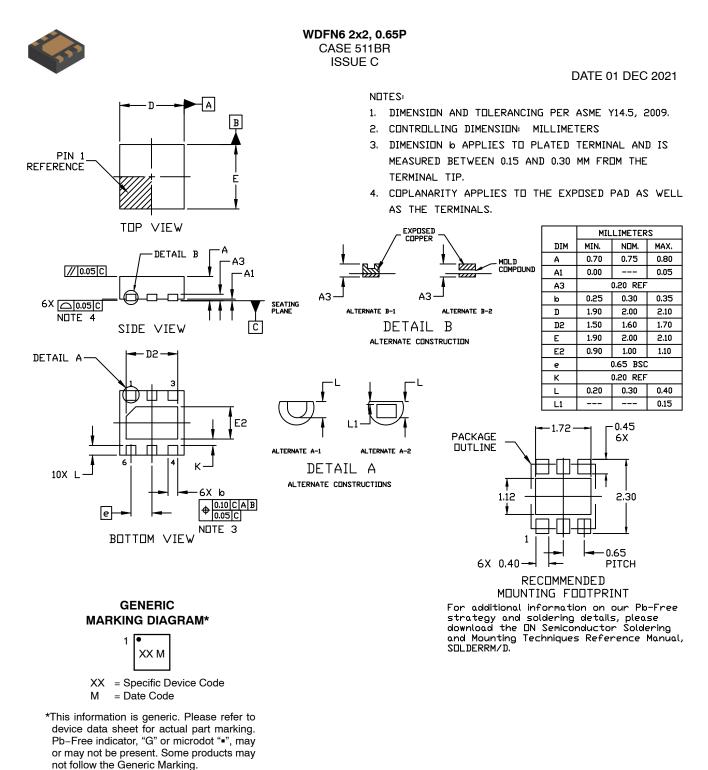

## onsemi



| DOCUMENT NUMBER: | 98AON55829E      | Electronic versions are uncontrolled except when accessed directly from the Document Repository.<br>Printed versions are uncontrolled except when stamped "CONTROLLED COPY" in red. |             |
|------------------|------------------|-------------------------------------------------------------------------------------------------------------------------------------------------------------------------------------|-------------|
| DESCRIPTION:     | WDFN6 2X2, 0.65P |                                                                                                                                                                                     | PAGE 1 OF 1 |
|                  |                  |