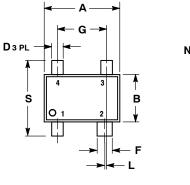

 NOTES:
DIMENSIONING AND TOLERANCING PER ANSI Y14.5M, 1982.
CONTROLLING DIMENSION: MILLIMETER.
419C-01 OBSOLETE. NEW STANDARD IS 419C-02.
DIMENSIONS A AND B DO NOT INCLUDE MOLD FLASH, PROTRUSIONS, OR GATE BURDS BURRS.

|     | MILLIMETERS |      | INCHES    |       |
|-----|-------------|------|-----------|-------|
| DIM | MIN         | MAX  | MIN       | MAX   |
| A   | 1.80        | 2.20 | 0.071     | 0.087 |
| В   | 1.15        | 1.35 | 0.045     | 0.053 |
| С   | 0.80        | 1.10 | 0.031     | 0.043 |
| D   | 0.20        | 0.40 | 0.008     | 0.016 |
| F   | 0.30        | 0.50 | 0.012     | 0.020 |
| G   | 1.10        | 1.50 | 0.043     | 0.059 |
| Н   | 0.00        | 0.10 | 0.000     | 0.004 |
| J   | 0.10        | 0.26 | 0.004     | 0.010 |
| K   | 0.10        |      | 0.004     |       |
| L   | 0.05        | BSC  | 0.002 BSC |       |
| N   | 0.20        | REF  | 0.008 REF |       |
| S   | 1.80        | 2.40 | 0.07      | 0.09  |