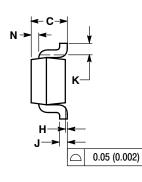

 NOTES:
DIMENSIONING AND TOLERANCING PER ANSI Y14.5M, 1982.
CONTROLLING DIMENSION: MILLIMETER.
419C-01 OBSOLETE. NEW STANDARD IS 419C-02.
DIMENSIONS A AND B DO NOT INCLUDE MOLD FLASH, PROTRUSIONS, OR GATE BURDS BURRS.

|     | MILLIMETERS |      | INCHES    |       |
|-----|-------------|------|-----------|-------|
| DIM | MIN         | MAX  | MIN       | MAX   |
| A   | 1.80        | 2.20 | 0.071     | 0.087 |
| В   | 1.15        | 1.35 | 0.045     | 0.053 |
| С   | 0.80        | 1.10 | 0.031     | 0.043 |
| D   | 0.20        | 0.40 | 0.008     | 0.016 |
| F   | 0.30        | 0.50 | 0.012     | 0.020 |
| G   | 1.10        | 1.50 | 0.043     | 0.059 |
| Н   | 0.00        | 0.10 | 0.000     | 0.004 |
| J   | 0.10        | 0.26 | 0.004     | 0.010 |
| K   | 0.10        |      | 0.004     |       |
| L   | 0.05        | BSC  | 0.002 BSC |       |
| N   | 0.20        | REF  | 0.008 REF |       |
| S   | 1.80        | 2.40 | 0.07      | 0.09  |