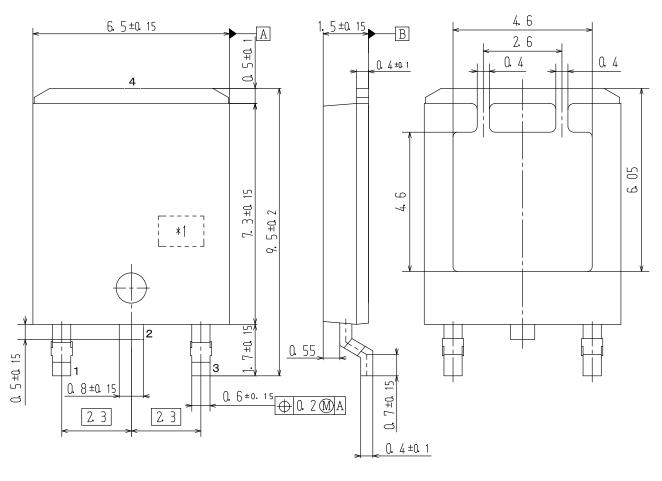

## DPAK (Single Gauge) / ATPAK CASE 369AM ISSUE O

**DATE 29 FEB 2012** 

Pin2 is idle pin with electrical designation only carried

| DOCUMENT NUMBER: | 98AON67243E                 | Electronic versions are uncontrolled except when accessed directly from the Document Repository.<br>Printed versions are uncontrolled except when stamped "CONTROLLED COPY" in red. |             |
|------------------|-----------------------------|-------------------------------------------------------------------------------------------------------------------------------------------------------------------------------------|-------------|
| DESCRIPTION:     | DPAK (SINGLE GAUGE) / ATPAK |                                                                                                                                                                                     | PAGE 1 OF 1 |