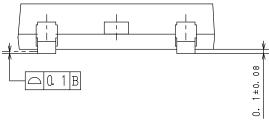

## DPAK (Single Gauge) / ATPAK CASE 369AM ISSUE O

**DATE 29 FEB 2012** 

Pin2 is idle pin with electrical designation only carried

| DOCUMENT NUMBER: | 98AON67243E                 | Electronic versions are uncontrolled except when accessed directly from the Document Repository.<br>Printed versions are uncontrolled except when stamped "CONTROLLED COPY" in red. |             |
|------------------|-----------------------------|-------------------------------------------------------------------------------------------------------------------------------------------------------------------------------------|-------------|
| DESCRIPTION:     | DPAK (SINGLE GAUGE) / ATPAK |                                                                                                                                                                                     | PAGE 1 OF 1 |